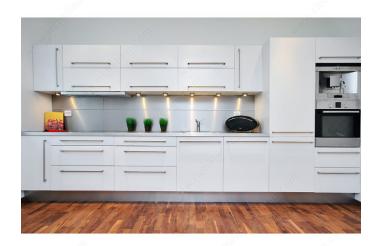

#### **DESCRIPTION**

Surface-mounted products are a quick and easy way to make rooms more dramatic

and to increase visual interest.

They can be integrated into decorating plans to spotlight paintings or sculptures, to light cabinets, or to illuminate kitchen countertops.

#### **APPLICATION**

Surface mount