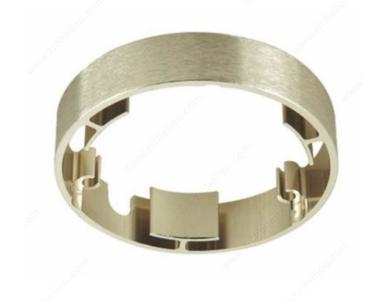

## **Trim Rings for 3W LED Lights**

**Product #** 15552170

### **TECHNICAL SPECIFICATIONS**

| Product #     | 15552170 |
|---------------|----------|
| Lighting Type | LED      |
| Mounting      | Surface  |
| Finish        | Aluminum |