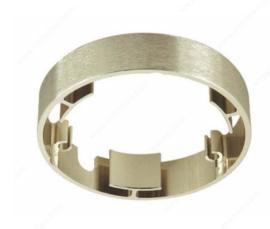

## **Trim Rings for 3W LED Lights**

**Product #** 15552170

### **TECHNICAL SPECIFICATIONS**

| Product #     | 15552170 |
|---------------|----------|
| Lighting Type | LED      |
| Mounting      | Surface  |
| Finish        | Aluminum |