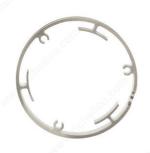

## **Trim Rings for 3W LED Lights**

**Product #** 15552170

### **TECHNICAL SPECIFICATIONS**

| Product #     | 15552170 |
|---------------|----------|
| Lighting Type | LED      |
| Mounting      | Surface  |
| Finish        | Aluminum |