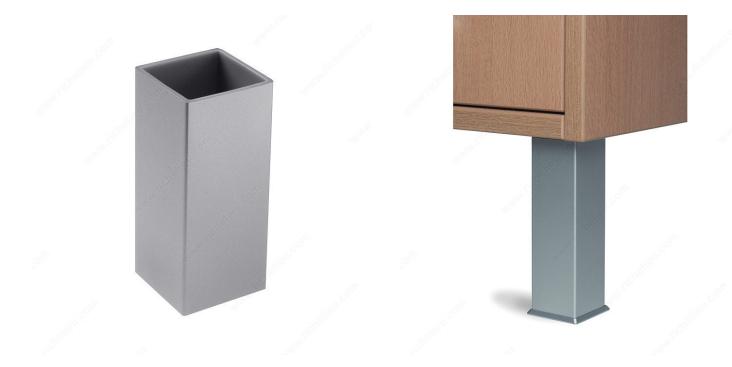

Product #** 15794010

### **DESCRIPTION**

Choose a durable, robust, and lightweight material such as ABS.

## **TECHNICAL SPECIFICATIONS**

| Product #             | 15794010          |
|-----------------------|-------------------|
| Height                | 98 3/8 in*        |
| Leg Dimension         | 40.4 mm x 40.4 mm |
| Base Dimension        | 40.4 mm x 40.4 mm |
| Material              | ABS               |
| Finish                | Aluminum          |
| Load Capacity per Leg | 441 lb*           |

#### Disclaimer

Measures shown with an asterisk (\*) have been converted as per your preference. These are not the official measures. To view the measures specified by the manufacturer, <u>click here</u>.

### IMPORTANT INFORMATION

Tube can be cut to desired length.



# PRODUCT PHOTOS