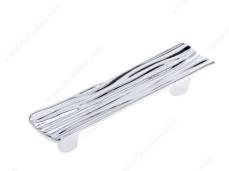

## **Transitional Metal Pull - 159**

Product # 159096140

Finish Chrome

## DESCRIPTION

The textured organic design of this rectangular pull with tapered feet will create an impactful statement on furniture and cabinetry.

## **TECHNICAL SPECIFICATIONS**

| Product #                       | 159096140                 |
|---------------------------------|---------------------------|
| Pulls and Knobs Style           | Transitional              |
| Center to Center                | 3 25/32 in*               |
| Material                        | Metal                     |
| Length - Overall Dimensions     | 5 13/32 in*               |
| Width - Overall Dimensions      | 1 11/32 in*               |
| Screw/Nail                      | M4 (Included)             |
| Color Group                     | Gray and Chrome Group     |
| Model                           | Art Deco                  |
| Finish Number                   | 140                       |
| Suggested Price                 | From \$100.00 to \$200.00 |
| Projection - Overall Dimensions | 1 1/16 in*                |