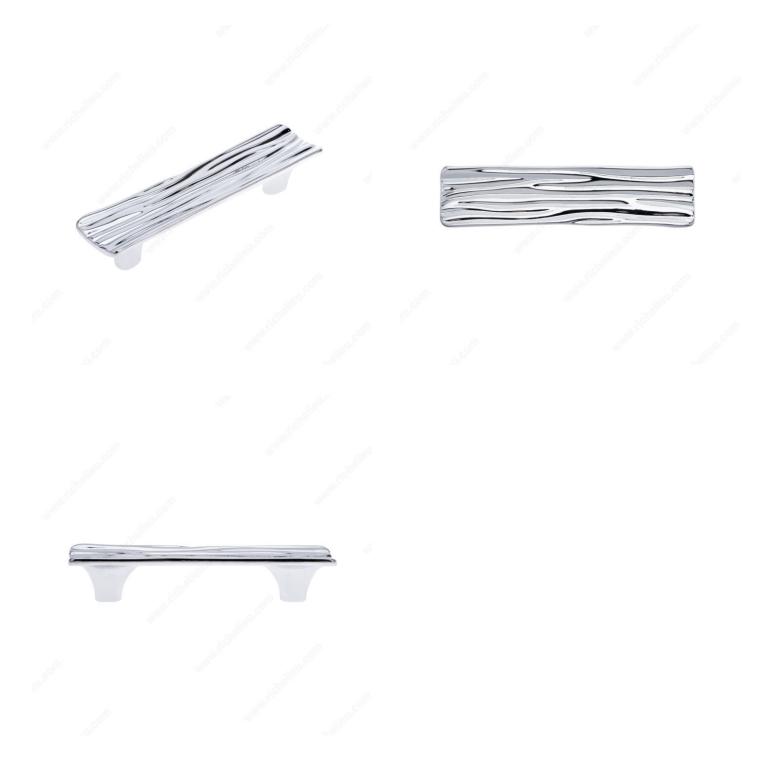

## **Transitional Metal Pull - 159**

Product # 159096140

Finish Chrome

## DESCRIPTION

The textured organic design of this rectangular pull with tapered feet will create an impactful statement on furniture and cabinetry.

## **TECHNICAL SPECIFICATIONS**

| Product #                       | 159096140                 |
|---------------------------------|---------------------------|
| Pulls and Knobs Style           | Transitional              |
| Center to Center                | 3 25/32 in*               |
| Material                        | Metal                     |
| Length - Overall Dimensions     | 5 13/32 in*               |
| Width - Overall Dimensions      | 1 11/32 in*               |
| Screw/Nail                      | M4 (Included)             |
| Color Group                     | Gray and Chrome Group     |
| Model                           | Art Deco                  |
| Finish Number                   | 140                       |
| Suggested Price                 | From \$100.00 to \$200.00 |
| Projection - Overall Dimensions | 1 1/16 in*                |

PRODUCT PHOTOS