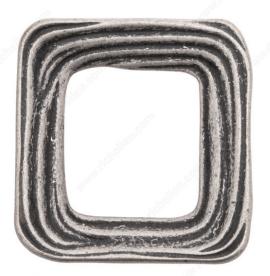

#### **DESCRIPTION**

The textured organic design of this square pull with rounded corners and tapered feet will add that wow factor to furniture and cabinetry.

### **TECHNICAL SPECIFICATIONS**

| Product #                       | 160064904                |
|---------------------------------|--------------------------|
| Pulls and Knobs Style           | Transitional             |
| Center to Center                | 2 17/32 in*              |
| Finish                          | Faux Iron                |
| Material                        | Metal                    |
| Length - Overall Dimensions     | 3 7/16 in*               |
| Width - Overall Dimensions      | 3 7/16 in*               |
| Screw/Nail                      | M4 (Included)            |
| Color Group                     | Gray and Chrome Group    |
| Model                           | Art Deco                 |
| Finish Number                   | 904                      |
| Suggested Price                 | From \$50.00 to \$100.00 |
| Projection - Overall Dimensions | 1 1/16 in*               |