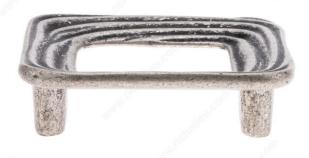

#### **DESCRIPTION**

The textured organic design of this square pull with rounded corners and tapered feet will add that wow factor to furniture and cabinetry.

### **TECHNICAL SPECIFICATIONS**

| Product #                       | 160064904                |
|---------------------------------|--------------------------|
| Pulls and Knobs Style           | Transitional             |
| Center to Center                | 2 17/32 in*              |
| Finish                          | Faux Iron                |
| Material                        | Metal                    |
| Length - Overall Dimensions     | 3 7/16 in*               |
| Width - Overall Dimensions      | 3 7/16 in*               |
| Screw/Nail                      | M4 (Included)            |
| Color Group                     | Gray and Chrome Group    |
| Model                           | Art Deco                 |
| Finish Number                   | 904                      |
| Suggested Price                 | From \$50.00 to \$100.00 |
| Projection - Overall Dimensions | 1 1/16 in*               |