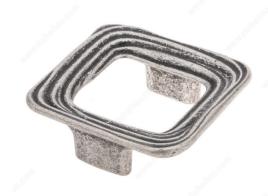

#### **DESCRIPTION**

The textured organic design of this square pull with rounded corners and tapered feet will add that wow factor to furniture and cabinetry.

### **TECHNICAL SPECIFICATIONS**

| Product #                       | 160064904                |
|---------------------------------|--------------------------|
| Pulls and Knobs Style           | Transitional             |
| Center to Center                | 2 17/32 in*              |
| Finish                          | Faux Iron                |
| Material                        | Metal                    |
| Length - Overall Dimensions     | 3 7/16 in*               |
| Width - Overall Dimensions      | 3 7/16 in*               |
| Screw/Nail                      | M4 (Included)            |
| Color Group                     | Gray and Chrome Group    |
| Model                           | Art Deco                 |
| Finish Number                   | 904                      |
| Suggested Price                 | From \$50.00 to \$100.00 |
| Projection - Overall Dimensions | 1 1/16 in*               |