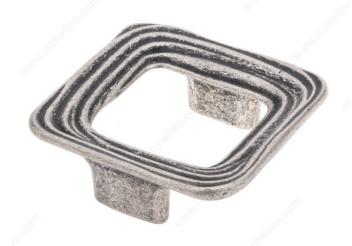

#### **DESCRIPTION**

The textured organic design of this square pull with rounded corners and tapered feet will add that wow factor to furniture and cabinetry.

### **TECHNICAL SPECIFICATIONS**

| Product #                       | 160064904                |
|---------------------------------|--------------------------|
| Pulls and Knobs Style           | Transitional             |
| Center to Center                | 2 17/32 in*              |
| Finish                          | Faux Iron                |
| Material                        | Metal                    |
| Length - Overall Dimensions     | 3 7/16 in*               |
| Width - Overall Dimensions      | 3 7/16 in*               |
| Screw/Nail                      | M4 (Included)            |
| Color Group                     | Gray and Chrome Group    |
| Model                           | Art Deco                 |
| Finish Number                   | 904                      |
| Suggested Price                 | From \$50.00 to \$100.00 |
| Projection - Overall Dimensions | 1 1/16 in*               |