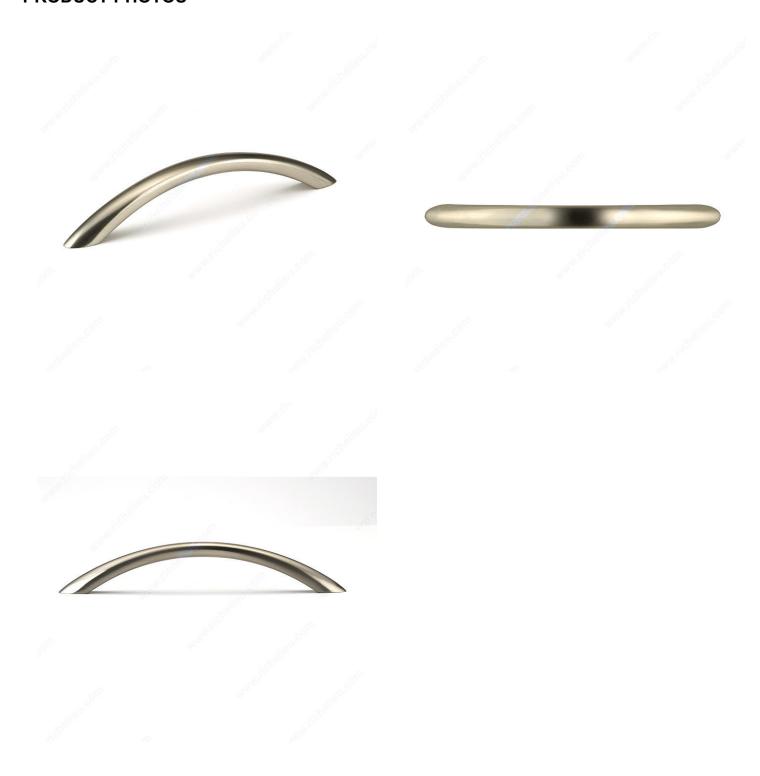

rall Dimensions     | 5 15/16 in*             |
| Width - Overall Dimensions      | 1/2 in*                 |
| Color Group                     | Gray and Chrome Group   |
| Model                           | Urban                   |
| Finish Number                   | 195                     |
| Suggested Price                 | From \$15.00 to \$20.00 |
| Projection - Overall Dimensions | 1 1/16 in*              |

#### **Disclaimer**

Measures shown with an asterisk (\*) have been converted as per your preference. These are not the official measures. To view the measures specified by the manufacturer, <u>click here</u>.

## **DISCLAIMER**

Although our black finish is achieved through a rigorous process, it may show signs of normal usage faster than other finishes.



# PRODUCT PHOTOS