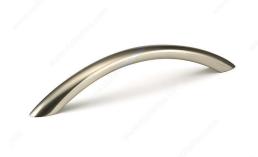

# **DESCRIPTION**

Modern metal bow pull by Richelieu. The flattened handle transitions into oval ends.

## **TECHNICAL SPECIFICATIONS**

| Product #                       | 16338195                |
|---------------------------------|-------------------------|
| Pulls and Knobs Style           | Modern                  |
| Center to Center                | 5 1/32 in*              |
| Material                        | Zamak                   |
| Length - Overall Dimensions     | 5 15/16 in*             |
| Width - Overall Dimensions      | 1/2 in*                 |
| Color Group                     | Gray and Chrome Group   |
| Model                           | Urban                   |
| Finish Number                   | 195                     |
| Suggested Price                 | From \$15.00 to \$20.00 |
| Projection - Overall Dimensions | 1 1/16 in*              |