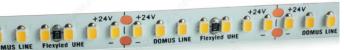

### Ultra high emitting LED tape

- FlexyLED UHE6B PW is a LED strip with 280 LED/m on a circuit 1/4 in (6 mm) wide.
- Pre-wired collection features modules with varying lengths.
- Supplied with power cable, and ready to be installed without the need for complicated soldering.
- Supplied with a high adherence 3M adhesive.

#### **ADVANTAGES AND BENEFITS**

- Surface or integrated into profiles - Reinforced solder power supply cable terminals - Can be cut every 1 in (25 mm) - Compatible with Apex, Miss, and Lab - 10 W/m - 280 LEDs/meter