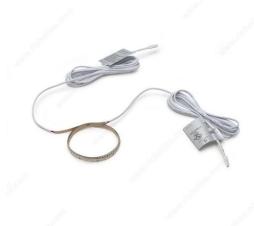

### FlexyLED UHE6B PW 24 V

Product # 1670242012279

**Light Color** Warm White

Kelvin Color Temperature (K) 3000 K

LED Strip Length 78 3/4 in\*

Watts 20 W

### Ultra high emitting LED tape

- FlexyLED UHE6B PW is a LED strip with 280 LED/m on a circuit 1/4 in (6 mm) wide.
- Pre-wired collection features modules with varying lengths.
- Supplied with power cable, and ready to be installed without the need for complicated soldering.
- Supplied with a high adherence 3M adhesive.

#### **ADVANTAGES AND BENEFITS**

- Surface or integrated into profiles - Reinforced solder power supply cable terminals - Can be cut every 1 in (25 mm) - Compatible with Apex, Miss, and Lab - 10 W/m - 280 LEDs/meter

### **TECHNICAL SPECIFICATIONS**

| Product #         1670242012279           Location         Inside Cabinet, Under Cabinet, Furniture           Application         Kitchen, Office, Furniture, Closet           Mounting         Surface           Luminaire         Flexible Linear           Compatibility         Micro 24           Lighting         Ambience, Accent           Style         Contemporary           CRI (Color Rendering Index)         80           Luminous Efficiency         82 Im/W           Power Cable Length         78 3/4 in*           IP         IP20           Lighting Type         LED           Tension (V)         24 V           Group         LED Group A           Power Cable         Double |                              |                                          |
|--------------------------------------------------------------------------------------------------------------------------------------------------------------------------------------------------------------------------------------------------------------------------------------------------------------------------------------------------------------------------------------------------------------------------------------------------------------------------------------------------------------------------------------------------------------------------------------------------------------------------------------------------------------------------------------------------------|------------------------------|------------------------------------------|
| Application Kitchen, Office, Furniture, Closet  Mounting Surface  Luminaire Flexible Linear  Compatibility Micro 24  Lighting Ambience, Accent  Style Contemporary  CRI (Color Rendering Index) 80  Luminous Efficiency 82 Im/W  Power Cable Length 78 3/4 in*  IP IP20  Lighting Type LED  Tension (V) 24 V  Group LED Group A                                                                                                                                                                                                                                                                                                                                                                        | Product #                    | 1670242012279                            |
| MountingSurfaceLuminaireFlexible LinearCompatibilityMicro 24LightingAmbience, AccentStyleContemporaryCRI (Color Rendering Index)80Luminous Efficiency82 Im/WPower Cable Length78 3/4 in*IPIP20Lighting TypeLEDTension (V)24 VGroupLED Group A                                                                                                                                                                                                                                                                                                                                                                                                                                                          | Location                     | Inside Cabinet, Under Cabinet, Furniture |
| Luminaire Flexible Linear  Compatibility Micro 24  Lighting Ambience, Accent  Style Contemporary  CRI (Color Rendering Index) 80  Luminous Efficiency 82 Im/W  Power Cable Length 78 3/4 in*  IP IP20  Lighting Type LED  Tension (V) 24 V  Group LED Group A                                                                                                                                                                                                                                                                                                                                                                                                                                          | Application                  | Kitchen, Office, Furniture, Closet       |
| Compatibility  Lighting  Ambience, Accent  Style  Contemporary  CRI (Color Rendering Index)  Luminous Efficiency  82 Im/W  Power Cable Length  78 3/4 in*  IP  IP20  Lighting Type  LED  Tension (V)  24 V  Group  Light Group A                                                                                                                                                                                                                                                                                                                                                                                                                                                                       | Mounting                     | Surface                                  |
| Lighting Ambience, Accent  Style Contemporary  CRI (Color Rendering Index) 80  Luminous Efficiency 82 Im/W  Power Cable Length 78 3/4 in*  IP IP20  Lighting Type LED  Tension (V) 24 V  Group LED Group A                                                                                                                                                                                                                                                                                                                                                                                                                                                                                             | Luminaire                    | Flexible Linear                          |
| StyleContemporaryCRI (Color Rendering Index)80Luminous Efficiency82 lm/WPower Cable Length78 3/4 in*IPIP20Lighting TypeLEDTension (V)24 VGroupLED Group A                                                                                                                                                                                                                                                                                                                                                                                                                                                                                                                                              | Compatibility                | Micro 24                                 |
| CRI (Color Rendering Index) 80  Luminous Efficiency 82 lm/W  Power Cable Length 78 3/4 in*  IP IP20  Lighting Type LED  Tension (V) 24 V  Group LED Group A                                                                                                                                                                                                                                                                                                                                                                                                                                                                                                                                            | Lighting                     | Ambience, Accent                         |
| Luminous Efficiency82 Im/WPower Cable Length78 3/4 in*IPIP20Lighting TypeLEDTension (V)24 VGroupLED Group A                                                                                                                                                                                                                                                                                                                                                                                                                                                                                                                                                                                            | Style                        | Contemporary                             |
| Power Cable Length 78 3/4 in*  IP IP20  Lighting Type LED  Tension (V) 24 V  Group LED Group A                                                                                                                                                                                                                                                                                                                                                                                                                                                                                                                                                                                                         | CRI (Color Rendering Index)  | 80                                       |
| IP IP20  Lighting Type LED  Tension (V) 24 V  Group LED Group A                                                                                                                                                                                                                                                                                                                                                                                                                                                                                                                                                                                                                                        | Luminous Efficiency          | 82 lm/W                                  |
| Lighting Type  LED  Tension (V)  24 V  Group  LED Group A                                                                                                                                                                                                                                                                                                                                                                                                                                                                                                                                                                                                                                              | Power Cable Length           | 78 3/4 in*                               |
| Tension (V) 24 V  Group LED Group A                                                                                                                                                                                                                                                                                                                                                                                                                                                                                                                                                                                                                                                                    | IP                           | IP20                                     |
| Group LED Group A                                                                                                                                                                                                                                                                                                                                                                                                                                                                                                                                                                                                                                                                                      | Lighting Type                | LED                                      |
|                                                                                                                                                                                                                                                                                                                                                                                                                                                                                                                                                                                                                                                                                                        | Tension (V)                  | 24 V                                     |
| Power Cable Double                                                                                                                                                                                                                                                                                                                                                                                                                                                                                                                                                                                                                                                                                     | Group                        | LED Group A                              |
|                                                                                                                                                                                                                                                                                                                                                                                                                                                                                                                                                                                                                                                                                                        | Power Cable                  | Double                                   |
| Connection Type Micro 24                                                                                                                                                                                                                                                                                                                                                                                                                                                                                                                                                                                                                                                                               | Connection Type              | Micro 24                                 |
| Brand 3M                                                                                                                                                                                                                                                                                                                                                                                                                                                                                                                                                                                                                                                                                               | Brand                        | 3M                                       |
| Features Dimmable                                                                                                                                                                                                                                                                                                                                                                                                                                                                                                                                                                                                                                                                                      | Features                     | Dimmable                                 |
| Length of second power cable 78 3/4 in*                                                                                                                                                                                                                                                                                                                                                                                                                                                                                                                                                                                                                                                                | Length of second power cable | 78 3/4 in*                               |