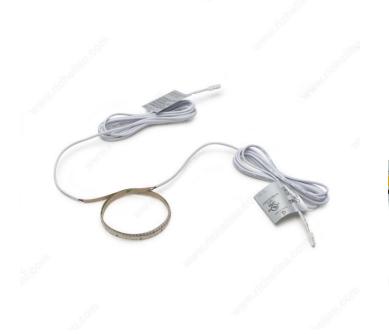

### Ultra high emitting LED tape

- FlexyLED UHE6B PW is a LED strip with 280 LED/m on a circuit 1/4 in (6 mm) wide.
- Pre-wired collection features modules with varying lengths.
- Supplied with power cable, and ready to be installed without the need for complicated soldering.
- Supplied with a high adherence 3M adhesive.

## **INCLUDED PRODUCT(S)**

- 78 23/32 in (2000 mm) cable