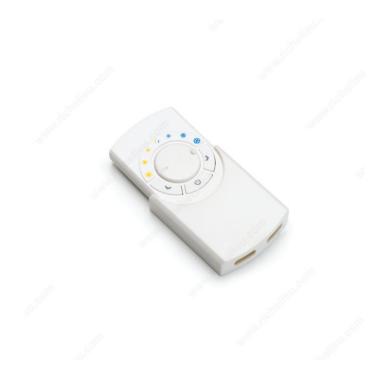

# **TW Single Zone Mini Remote Control**

**Product #** 16783

#### **DESCRIPTION**

Allows to adjust the white of tunable LED luminaires

Remote control to adjust the light intensity of a single channel at a distance

### **PRODUCT PHOTOS**