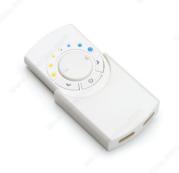

# **TW Single Zone Mini Remote Control**

**Product #** 16783

#### **DESCRIPTION**

Allows to adjust the white of tunable LED luminaires

Remote control to adjust the light intensity of a single channel at a distance

#### **TECHNICAL SPECIFICATIONS**

| Product #     | 16783          |
|---------------|----------------|
| Lighting Type | LED            |
| Finish        | White          |
| Length        | 3 7/32 in*     |
| Width         | 1 9/16 in*     |
| Material      | Plastic        |
| Features      | Remote Control |