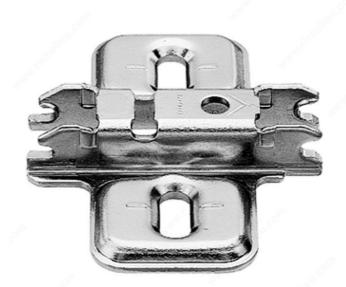

**BLUM Mounting Plate** 

Product # 173L610180

Fixing Type Screw-On

Plate height 0 mm

Milling Depth 0 in\*

Material Steel

Milling Diameter 0 in\*