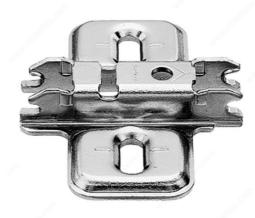

**BLUM Mounting Plate** 

Product # 173L610180

Fixing Type Screw-On

Plate height 0 mm

Milling Depth 0 in\*

Material Steel

Milling Diameter 0 in\*