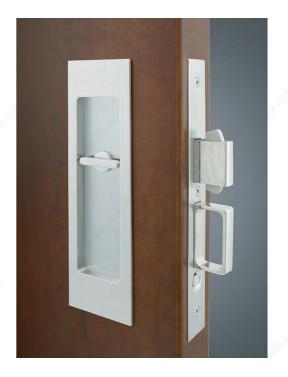

## INOX(TM) PD8000 Mortise Lock Set for Sliding Doors

**Product #** 17PD80SS17551

Color/Finish Stainless Steel

Function Entrance

Door Thickness 1 3/4 in

Pull Style Linear

## DESCRIPTION

For residential or commercial applications Brass deadbolt with 1" (25.4 mm) throw Self-retracting hook with non-marring latch bolt Spring-loaded edge pull with unique internal sound buffer Solid brass push button Stainless steel or brass face plate, 3/32" (2 mm) thick Vertically adjustable strike Schlage "C" keyway 5 pin mortise cylinder

## **TECHNICAL SPECIFICATIONS**

| Product #                       | 17PD80SS17551                |
|---------------------------------|------------------------------|
| Usage                           | Pocket Door, Sliding Door    |
| Door Type                       | Wood                         |
| Handing Position / Opening Side | Reversible for Left or Right |
| Key Number                      | 2                            |
| Backset                         | 2 3/4 in                     |