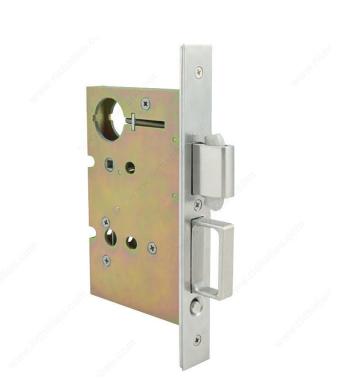

## DESCRIPTION

For residential or commercial applications Brass deadbolt with 1" (25.4 mm) throw Self-retracting hook with non-marring latch bolt Spring-loaded edge pull with unique internal sound buffer Solid brass push button Stainless steel or brass face plate, 3/32" (2 mm) thick Vertically adjustable strike Schlage "C" keyway 5 pin mortise cylinder

## **TECHNICAL SPECIFICATIONS**

| Product #                       | 17PD80SS17551                |
|---------------------------------|------------------------------|
| Usage                           | Pocket Door, Sliding Door    |
| Door Type                       | Wood                         |
| Handing Position / Opening Side | Reversible for Left or Right |
| Key Number                      | 2                            |
| Backset                         | 2 3/4 in                     |