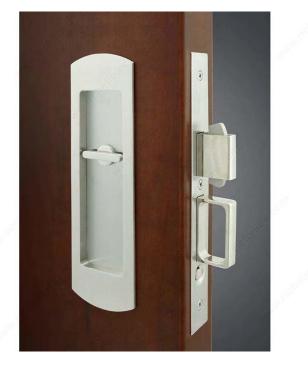

## INOX(TM) PD8000 Mortise Lock Set for Sliding Doors

**Product #** 17PD80SS17551

Color/Finish Stainless Steel

Function Entrance

Door Thickness 1 3/4 in

Pull Style Linear

## DESCRIPTION

For residential or commercial applications Brass deadbolt with 1" (25.4 mm) throw Self-retracting hook with non-marring latch bolt Spring-loaded edge pull with unique internal sound buffer Solid brass push button Stainless steel or brass face plate, 3/32" (2 mm) thick Vertically adjustable strike Schlage "C" keyway 5 pin mortise cylinder

## **TECHNICAL SPECIFICATIONS**

| Product #                       | 17PD80SS17551                |
|---------------------------------|------------------------------|
| Usage                           | Pocket Door, Sliding Door    |
| Door Type                       | Wood                         |
| Handing Position / Opening Side | Reversible for Left or Right |
| Key Number                      | 2                            |
| Backset                         | 2 3/4 in                     |