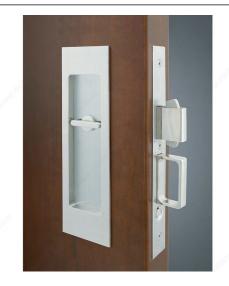

## INOX(TM) PD8000 Mortise Lock Set for Sliding Doors

**Product #** 17PD80SS17551

Color/Finish Stainless Steel

Function Entrance

Door Thickness 1 3/4 in

Pull Style Linear

## DESCRIPTION

For residential or commercial applications Brass deadbolt with 1" (25.4 mm) throw Self-retracting hook with non-marring latch bolt Spring-loaded edge pull with unique internal sound buffer Solid brass push button Stainless steel or brass face plate, 3/32" (2 mm) thick Vertically adjustable strike Schlage "C" keyway 5 pin mortise cylinder

## **TECHNICAL SPECIFICATIONS**

| Product #                       | 17PD80SS17551                |
|---------------------------------|------------------------------|
| Usage                           | Pocket Door, Sliding Door    |
| Door Type                       | Wood                         |
| Handing Position / Opening Side | Reversible for Left or Right |
| Key Number                      | 2                            |
| Backset                         | 2 3/4 in                     |