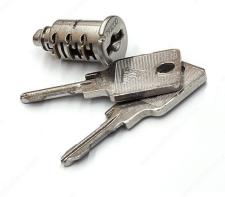

## Cylinder for System with Master Key

Product # 180060136

Key Type Keyed Alike #36

Master Key #1

Key No. 72260F

#### DESCRIPTION

Cylinder and lock are sold separately, allowing you to open different types of locks with a single model key. This new generation of products offers greater flexibility and security as well as reduced production costs.
Each cylinder is sold per unit and includes two keys.

### **TECHNICAL SPECIFICATIONS**

| Product #      | 180060136   |
|----------------|-------------|
| Material       | Zamak       |
| Finish         | Nickel      |
| Brand          | Huwil Locks |
| Mechanism Type | Disc        |