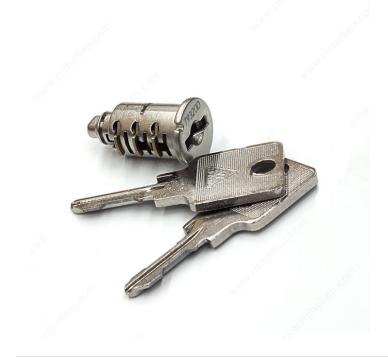

## Cylinder for System with Master Key

Product # 180060136

Key Type Keyed Alike #36

Master Key #1

Key No. 72260F

#### DESCRIPTION

Cylinder and lock are sold separately, allowing you to open different types of locks with a single model key. This new generation of products offers greater flexibility and security as well as reduced production costs.
Each cylinder is sold per unit and includes two keys.

### **TECHNICAL SPECIFICATIONS**

| Product #      | 180060136   |
|----------------|-------------|
| Material       | Zamak       |
| Finish         | Nickel      |
| Brand          | Huwil Locks |
| Mechanism Type | Disc        |