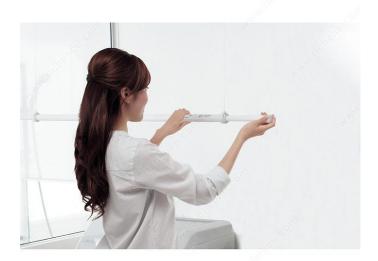

## DESCRIPTION

Optimizes space when compared to conventional dryers that take up much more space in a room. Ideal for bedroom, wardrobe, laundry room, bathroom, or any other room in the house where space management is a challenge. It simply attaches to the ceiling with screws.

### **ADVANTAGES AND BENEFITS**

- Simple to install (screws into the ceiling) - Pole can be pulled down to desired height for use, and can be stored when not needed. - Maximum 8 kg (18 lb) of clothes or laundry can be hung at one time (approx. 26 sleeved shirts) - No need to bring or store large cumbersome laundry drying racks. - Made of ABS and steel. - Comes in white. - Pole can be extended in width on both sides

## APPLICATION

-Ideal for bedroom, wardrobe, laundry room, bathroom or any other room in the house where space management is a challenge. - Simply attaches to the ceiling with screws