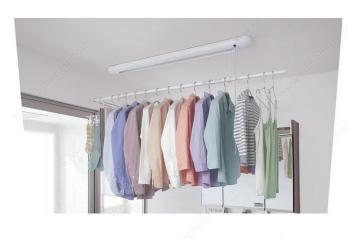

### **ADVANTAGES AND BENEFITS**

- Simple to install (screws into the ceiling) - Pole can be pulled down to desired height for use, and can be stored when not needed. - Maximum 8 kg (18 lb) of clothes or laundry can be hung at one time (approx. 26 sleeved shirts) - No need to bring or store large cumbersome laundry drying racks. - Made of ABS and steel. - Comes in white. - Pole can be extended in width on both sides