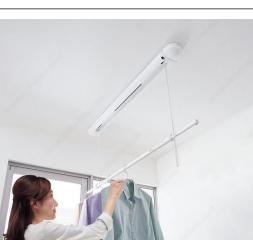

## DESCRIPTION

Optimizes space when compared to conventional dryers that take up much more space in a room. Ideal for bedroom, wardrobe, laundry room, bathroom, or any other room in the house where space management is a challenge. It simply attaches to the ceiling with screws.

### **ADVANTAGES AND BENEFITS**

- Simple to install (screws into the ceiling) - Pole can be pulled down to desired height for use, and can be stored when not needed. - Maximum 8 kg (18 lb) of clothes or laundry can be hung at one time (approx. 26 sleeved shirts) - No need to bring or store large cumbersome laundry drying racks. - Made of ABS and steel. - Comes in white. - Pole can be extended in width on both sides

## APPLICATION

-Ideal for bedroom, wardrobe, laundry room, bathroom or any other room in the house where space management is a challenge. - Simply attaches to the ceiling with screws