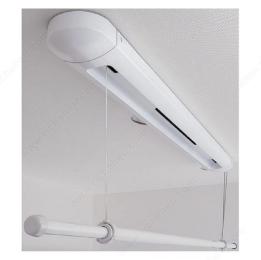

### **ADVANTAGES AND BENEFITS**

- Simple to install (screws into the ceiling) - Pole can be pulled down to desired height for use, and can be stored when not needed. - Maximum 8 kg (18 lb) of clothes or laundry can be hung at one time (approx. 26 sleeved shirts) - No need to bring or store large cumbersome laundry drying racks. - Made of ABS and steel. - Comes in white. - Pole can be extended in width on both sides

### **TECHNICAL SPECIFICATIONS**

| Product #                  | 18120030             |
|----------------------------|----------------------|
| Product Dimension - Width  | 47 1/4 in*           |
| Product Dimension - Height | 2 9/32 in*           |
| Product Dimension - Depth  | 4 17/32 in*          |
| Height - Open Position     | Max. 37 3/4 in*      |
| Finish                     | White                |
| Width in open position     | 37 5/8 to 67 1/4 in* |