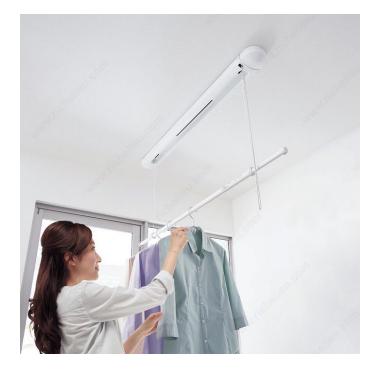

## DESCRIPTION

Optimizes space when compared to conventional dryers that take up much more space in a room. Ideal for bedroom, wardrobe, laundry room, bathroom, or any other room in the house where space management is a challenge. It simply attaches to the ceiling with screws.

### **ADVANTAGES AND BENEFITS**

- Simple to install (screws into the ceiling) - Pole can be pulled down to desired height for use, and can be stored when not needed. - Maximum 8 kg (18 lb) of clothes or laundry can be hung at one time (approx. 26 sleeved shirts) - No need to bring or store large cumbersome laundry drying racks. - Made of ABS and steel. - Comes in white. - Pole can be extended in width on both sides

## APPLICATION

-Ideal for bedroom, wardrobe, laundry room, bathroom or any other room in the house where space management is a challenge. - Simply attaches to the ceiling with screws