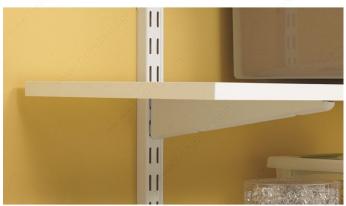

#### DESCRIPTION

Compatible with #82 series standards only.

Heavy-duty wall-mounted adjustable shelving is the versatile choice for a home office, garage, living room, pantry, storage or any place a little extra heft is needed. Also ideal for commercial uses including in schools, hospitals, libraries, retail stores, offices and more.

### IMPORTANT INFORMATION

Compatible with the MATRIX system.