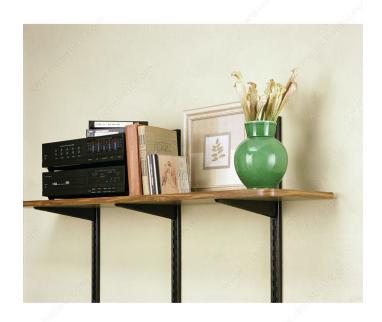

#### DESCRIPTION

Compatible with #82 series standards only.

Heavy-duty wall-mounted adjustable shelving is the versatile choice for a home office, garage, living room, pantry, storage or any place a little extra heft is needed. Also ideal for commercial uses including in schools, hospitals, libraries, retail stores, offices and more.