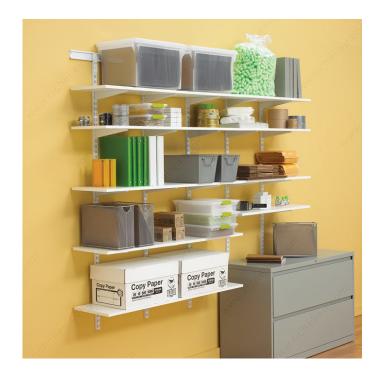

#### DESCRIPTION

Compatible with #82 series standards only.

Heavy-duty wall-mounted adjustable shelving is the versatile choice for a home office, garage, living room, pantry, storage or any place a little extra heft is needed. Also ideal for commercial uses including in schools, hospitals, libraries, retail stores, offices and more.