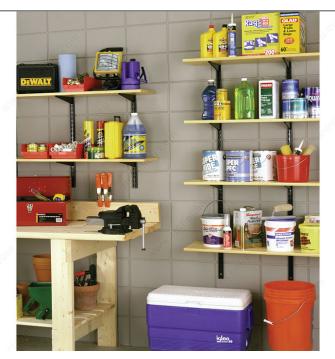

#### DESCRIPTION

Compatible with #82 series standards only.

Heavy-duty wall-mounted adjustable shelving is the versatile choice for a home office, garage, living room, pantry, storage or any place a little extra heft is needed. Also ideal for commercial uses including in schools, hospitals, libraries, retail stores, offices and more.