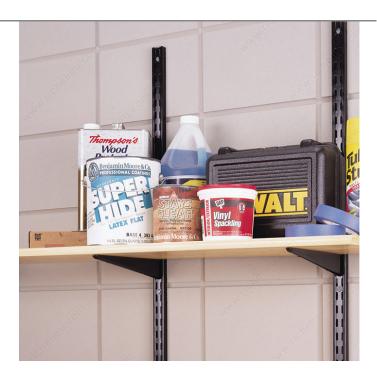

#### DESCRIPTION

Compatible with #82 series standards only.

Heavy-duty wall-mounted adjustable shelving is the versatile choice for a home office, garage, living room, pantry, storage or any place a little extra heft is needed. Also ideal for commercial uses including in schools, hospitals, libraries, retail stores, offices and more.