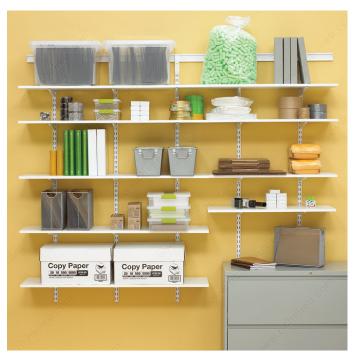

#### DESCRIPTION

Compatible with #82 series standards only.

Heavy-duty wall-mounted adjustable shelving is the versatile choice for a home office, garage, living room, pantry, storage or any place a little extra heft is needed. Also ideal for commercial uses including in schools, hospitals, libraries, retail stores, offices and more.