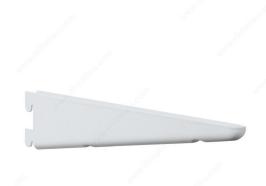

# **Heavy-Duty Bracket #182**

**Product #** 1820930

Length 9 in

Color / Finish White

#### DESCRIPTION

Compatible with #82 series standards only.

Heavy-duty wall-mounted adjustable shelving is the versatile choice for a home office, garage, living room, pantry, storage or any place a little extra heft is needed. Also ideal for commercial uses including in schools, hospitals, libraries, retail stores, offices and more.

## **TECHNICAL SPECIFICATIONS**

| Product #           | 1820930                       |
|---------------------|-------------------------------|
| Mounting            | Double                        |
| Duty                | Heavy Duty                    |
| Gauge               | 14                            |
| Vertical Adjustment | 1 1/4 in                      |
| Material            | Steel                         |
| Support Type        | Pilaster and Mounting Support |
| Brand               | Knape & Vogt                  |