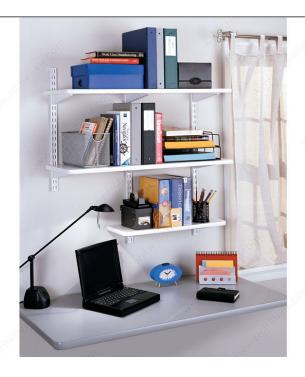

#### DESCRIPTION

Compatible with #82 series standards only.

Heavy-duty wall-mounted adjustable shelving is the versatile choice for a home office, garage, living room, pantry, storage or any place a little extra heft is needed. Also ideal for commercial uses including in schools, hospitals, libraries, retail stores, offices and more.