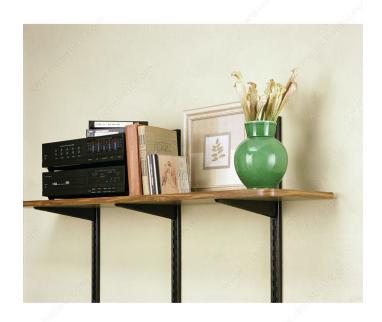

#### **DESCRIPTION**

Compatible with #82 series standards only.

Heavy-duty wall-mounted adjustable shelving is the versatile choice for a home office, garage, living room, pantry, storage or any place a little extra heft is needed. Also ideal for commercial uses including in schools, hospitals, libraries, retail stores, offices and more.