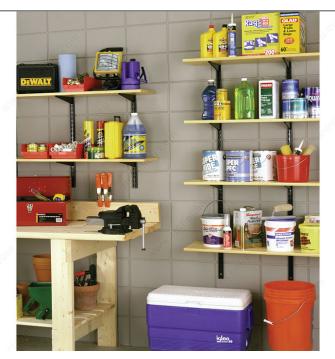

#### **DESCRIPTION**

Compatible with #82 series standards only.

Heavy-duty wall-mounted adjustable shelving is the versatile choice for a home office, garage, living room, pantry, storage or any place a little extra heft is needed. Also ideal for commercial uses including in schools, hospitals, libraries, retail stores, offices and more.