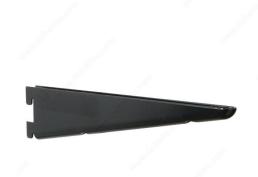

# **Heavy-Duty Bracket #182**

**Product #** 1821290

**Length** 12 1/2 in

Color / Finish Black

## **TECHNICAL SPECIFICATIONS**

| Product #           | 1821290                       |
|---------------------|-------------------------------|
| Mounting            | Double                        |
| Duty                | Heavy Duty                    |
| Gauge               | 14                            |
| Vertical Adjustment | 1 1/4 in                      |
| Material            | Steel                         |
| Support Type        | Pilaster and Mounting Support |
| Brand               | Knape & Vogt                  |