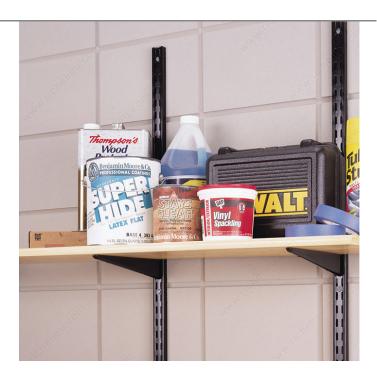

# **Heavy-Duty Bracket #182**

**Product #** 1821290

**Length** 12 1/2 in

Color / Finish Black

#### **DESCRIPTION**

Compatible with #82 series standards only.

Heavy-duty wall-mounted adjustable shelving is the versatile choice for a home office, garage, living room, pantry, storage or any place a little extra heft is needed. Also ideal for commercial uses including in schools, hospitals, libraries, retail stores, offices and more.