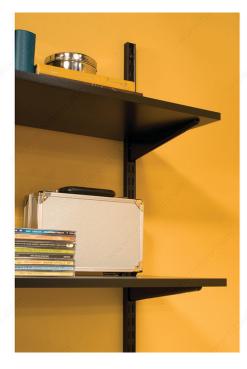

# **Heavy-Duty Bracket #182**

**Product #** 1821290

**Length** 12 1/2 in

Color / Finish Black

#### **DESCRIPTION**

Compatible with #82 series standards only.

Heavy-duty wall-mounted adjustable shelving is the versatile choice for a home office, garage, living room, pantry, storage or any place a little extra heft is needed. Also ideal for commercial uses including in schools, hospitals, libraries, retail stores, offices and more.