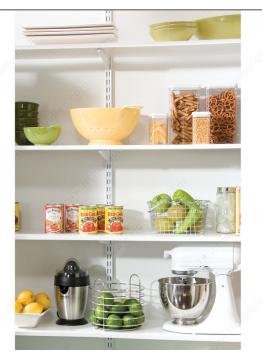

#### **DESCRIPTION**

Compatible with #82 series standards only.

Heavy-duty wall-mounted adjustable shelving is the versatile choice for a home office, garage, living room, pantry, storage or any place a little extra heft is needed. Also ideal for commercial uses including in schools, hospitals, libraries, retail stores, offices and more.