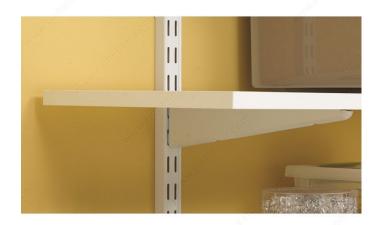

#### **DESCRIPTION**

Compatible with #82 series standards only.

Heavy-duty wall-mounted adjustable shelving is the versatile choice for a home office, garage, living room, pantry, storage or any place a little extra heft is needed. Also ideal for commercial uses including in schools, hospitals, libraries, retail stores, offices and more.

### IMPORTANT INFORMATION

Compatible with the MATRIX system.