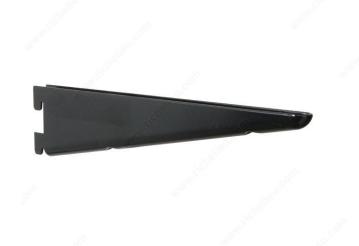

# **Heavy-Duty Bracket #182**

**Product #** 1821290

**Length** 12 1/2 in

Color / Finish Black

## **TECHNICAL SPECIFICATIONS**

| Product #           | 1821290                       |
|---------------------|-------------------------------|
| Mounting            | Double                        |
| Duty                | Heavy Duty                    |
| Gauge               | 14                            |
| Vertical Adjustment | 1 1/4 in                      |
| Material            | Steel                         |
| Support Type        | Pilaster and Mounting Support |
| Brand               | Knape & Vogt                  |