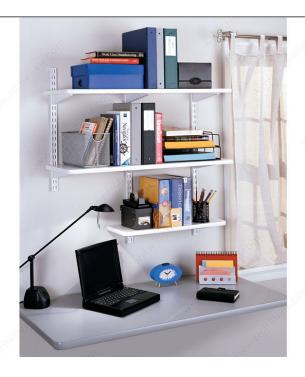

#### **DESCRIPTION**

Compatible with #82 series standards only.

Heavy-duty wall-mounted adjustable shelving is the versatile choice for a home office, garage, living room, pantry, storage or any place a little extra heft is needed. Also ideal for commercial uses including in schools, hospitals, libraries, retail stores, offices and more.