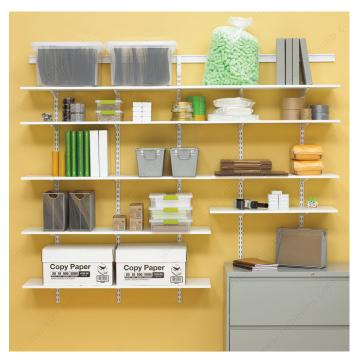

#### **DESCRIPTION**

Compatible with #82 series standards only.

Heavy-duty wall-mounted adjustable shelving is the versatile choice for a home office, garage, living room, pantry, storage or any place a little extra heft is needed. Also ideal for commercial uses including in schools, hospitals, libraries, retail stores, offices and more.