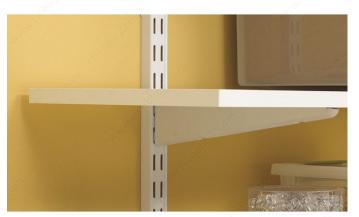

### DESCRIPTION

Compatible with #82 series standards only.

Heavy-duty wall-mounted adjustable shelving is the versatile choice for a home office, garage, living room, pantry, storage or any place a little extra heft is needed. Also ideal for commercial uses including in schools, hospitals, libraries, retail stores, offices and more.

### IMPORTANT INFORMATION

Compatible with the MATRIX system.