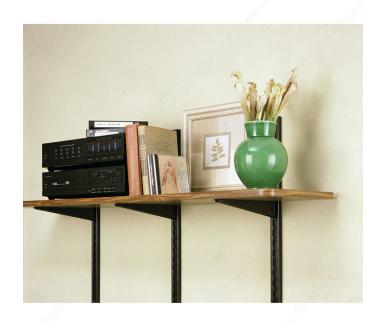

### DESCRIPTION

Compatible with #82 series standards only.

Heavy-duty wall-mounted adjustable shelving is the versatile choice for a home office, garage, living room, pantry, storage or any place a little extra heft is needed. Also ideal for commercial uses including in schools, hospitals, libraries, retail stores, offices and more.