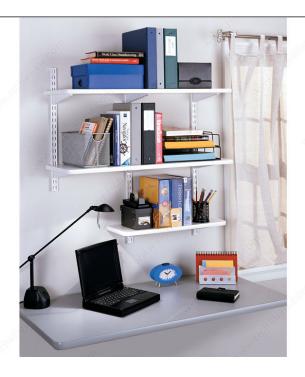

### DESCRIPTION

Compatible with #82 series standards only.

Heavy-duty wall-mounted adjustable shelving is the versatile choice for a home office, garage, living room, pantry, storage or any place a little extra heft is needed. Also ideal for commercial uses including in schools, hospitals, libraries, retail stores, offices and more.