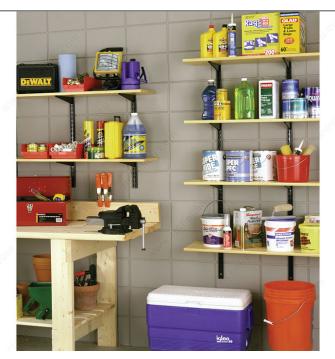

### DESCRIPTION

Compatible with #82 series standards only.

Heavy-duty wall-mounted adjustable shelving is the versatile choice for a home office, garage, living room, pantry, storage or any place a little extra heft is needed. Also ideal for commercial uses including in schools, hospitals, libraries, retail stores, offices and more.