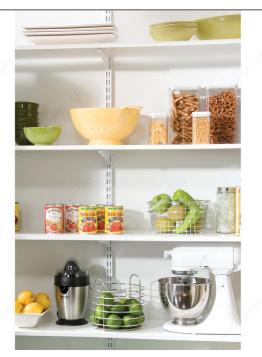

### DESCRIPTION

Compatible with #82 series standards only.

Heavy-duty wall-mounted adjustable shelving is the versatile choice for a home office, garage, living room, pantry, storage or any place a little extra heft is needed. Also ideal for commercial uses including in schools, hospitals, libraries, retail stores, offices and more.