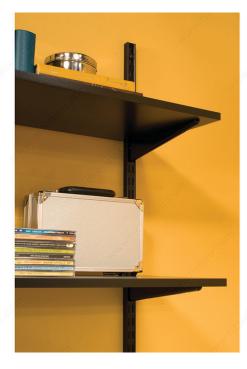

### DESCRIPTION

Compatible with #82 series standards only.

Heavy-duty wall-mounted adjustable shelving is the versatile choice for a home office, garage, living room, pantry, storage or any place a little extra heft is needed. Also ideal for commercial uses including in schools, hospitals, libraries, retail stores, offices and more.