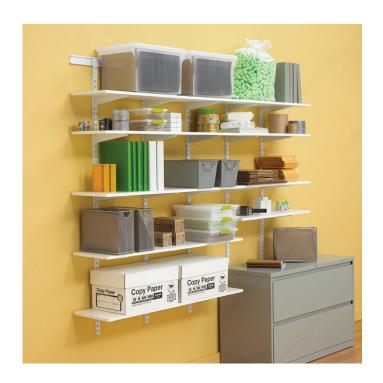

### DESCRIPTION

Compatible with #82 series standards only.

Heavy-duty wall-mounted adjustable shelving is the versatile choice for a home office, garage, living room, pantry, storage or any place a little extra heft is needed. Also ideal for commercial uses including in schools, hospitals, libraries, retail stores, offices and more.

### IMPORTANT INFORMATION

Compatible with the MATRIX system.