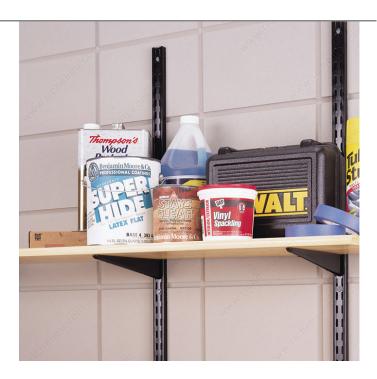

### DESCRIPTION

Compatible with #82 series standards only.

Heavy-duty wall-mounted adjustable shelving is the versatile choice for a home office, garage, living room, pantry, storage or any place a little extra heft is needed. Also ideal for commercial uses including in schools, hospitals, libraries, retail stores, offices and more.