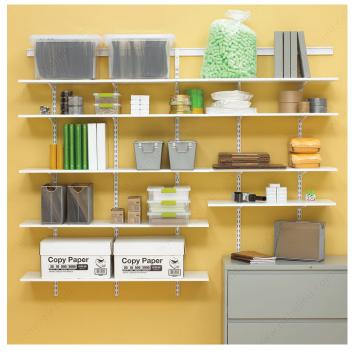

### DESCRIPTION

Compatible with #82 series standards only.

Heavy-duty wall-mounted adjustable shelving is the versatile choice for a home office, garage, living room, pantry, storage or any place a little extra heft is needed. Also ideal for commercial uses including in schools, hospitals, libraries, retail stores, offices and more.