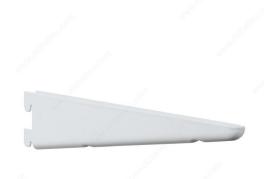

# **Heavy-Duty Bracket #182**

**Product #** 1821430

**Length** 14 1/2 in

Color / Finish White

#### DESCRIPTION

Compatible with #82 series standards only.

Heavy-duty wall-mounted adjustable shelving is the versatile choice for a home office, garage, living room, pantry, storage or any place a little extra heft is needed. Also ideal for commercial uses including in schools, hospitals, libraries, retail stores, offices and more.

## **TECHNICAL SPECIFICATIONS**

| Product #           | 1821430                       |
|---------------------|-------------------------------|
| Mounting            | Double                        |
| Duty                | Heavy Duty                    |
| Gauge               | 14                            |
| Vertical Adjustment | 1 1/4 in                      |
| Material            | Steel                         |
| Support Type        | Pilaster and Mounting Support |
| Brand               | Knape & Vogt                  |