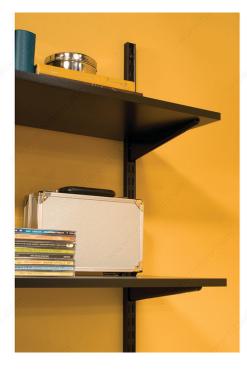

#### DESCRIPTION

Compatible with #82 series standards only.

Heavy-duty wall-mounted adjustable shelving is the versatile choice for a home office, garage, living room, pantry, storage or any place a little extra heft is needed. Also ideal for commercial uses including in schools, hospitals, libraries, retail stores, offices and more.