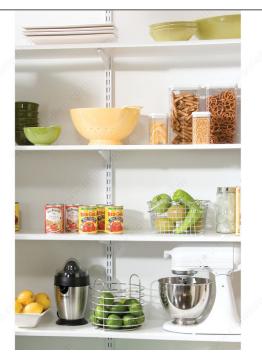

#### DESCRIPTION

Compatible with #82 series standards only.

Heavy-duty wall-mounted adjustable shelving is the versatile choice for a home office, garage, living room, pantry, storage or any place a little extra heft is needed. Also ideal for commercial uses including in schools, hospitals, libraries, retail stores, offices and more.