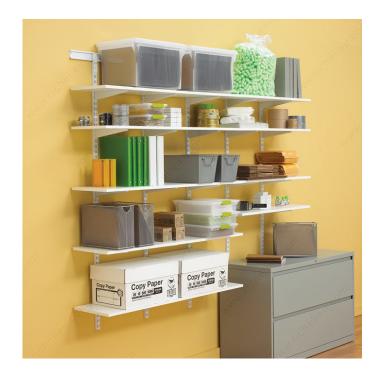

#### DESCRIPTION

Compatible with #82 series standards only.

Heavy-duty wall-mounted adjustable shelving is the versatile choice for a home office, garage, living room, pantry, storage or any place a little extra heft is needed. Also ideal for commercial uses including in schools, hospitals, libraries, retail stores, offices and more.

### IMPORTANT INFORMATION

Compatible with the MATRIX system.