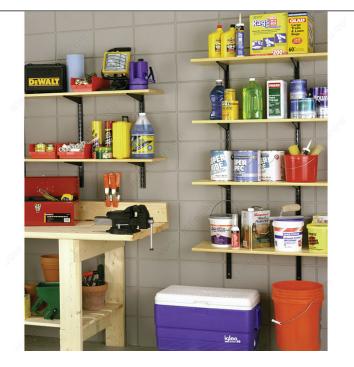

#### DESCRIPTION

Compatible with #82 series standards only.

Heavy-duty wall-mounted adjustable shelving is the versatile choice for a home office, garage, living room, pantry, storage or any place a little extra heft is needed. Also ideal for commercial uses including in schools, hospitals, libraries, retail stores, offices and more.