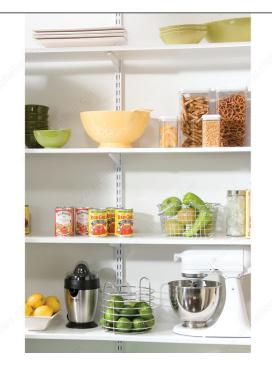

#### DESCRIPTION

Compatible with #82 series standards only.

Heavy-duty wall-mounted adjustable shelving is the versatile choice for a home office, garage, living room, pantry, storage or any place a little extra heft is needed. Also ideal for commercial uses including in schools, hospitals, libraries, retail stores, offices and more.