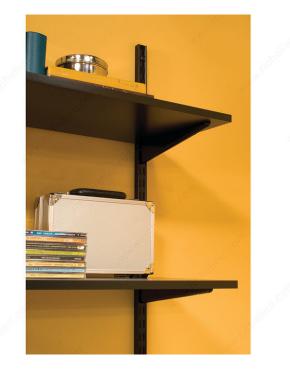

#### DESCRIPTION

Compatible with #82 series standards only.

Heavy-duty wall-mounted adjustable shelving is the versatile choice for a home office, garage, living room, pantry, storage or any place a little extra heft is needed. Also ideal for commercial uses including in schools, hospitals, libraries, retail stores, offices and more.