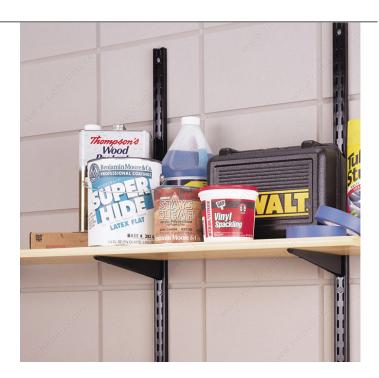

#### DESCRIPTION

Compatible with #82 series standards only.

Heavy-duty wall-mounted adjustable shelving is the versatile choice for a home office, garage, living room, pantry, storage or any place a little extra heft is needed. Also ideal for commercial uses including in schools, hospitals, libraries, retail stores, offices and more.