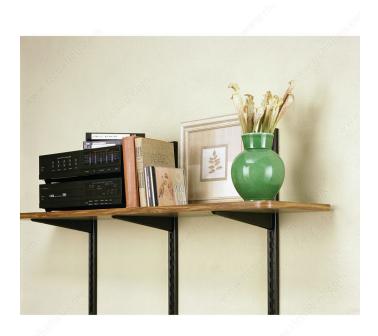

#### DESCRIPTION

Compatible with #82 series standards only.

Heavy-duty wall-mounted adjustable shelving is the versatile choice for a home office, garage, living room, pantry, storage or any place a little extra heft is needed. Also ideal for commercial uses including in schools, hospitals, libraries, retail stores, offices and more.