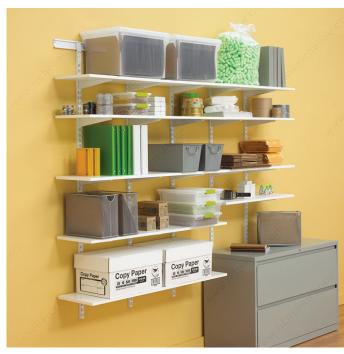

#### DESCRIPTION

Compatible with #82 series standards only.

Heavy-duty wall-mounted adjustable shelving is the versatile choice for a home office, garage, living room, pantry, storage or any place a little extra heft is needed. Also ideal for commercial uses including in schools, hospitals, libraries, retail stores, offices and more.