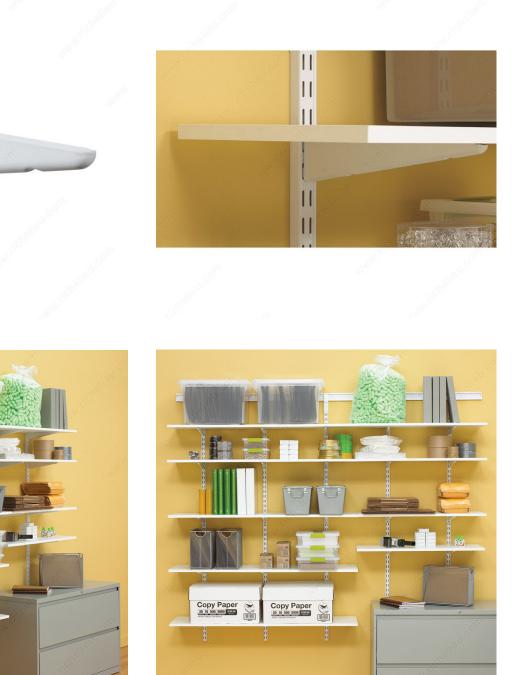

#### DESCRIPTION

Compatible with #82 series standards only.

Heavy-duty wall-mounted adjustable shelving is the versatile choice for a home office, garage, living room, pantry, storage or any place a little extra heft is needed. Also ideal for commercial uses including in schools, hospitals, libraries, retail stores, offices and more.

## **IMPORTANT INFORMATION**

Compatible with the MATRIX system.