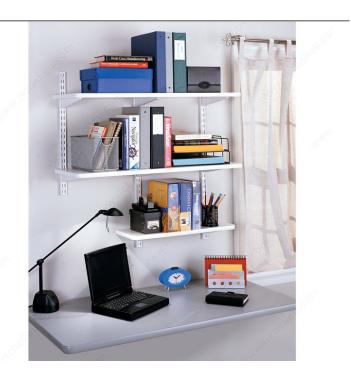

#### DESCRIPTION

Compatible with #82 series standards only.

Heavy-duty wall-mounted adjustable shelving is the versatile choice for a home office, garage, living room, pantry, storage or any place a little extra heft is needed. Also ideal for commercial uses including in schools, hospitals, libraries, retail stores, offices and more.