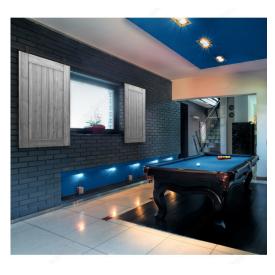

### Small system size

Luna is a top running decorative sliding system for mini barn-style doors weighing up to 55 lb (25 kg) each. An ideal space-saving solution for cabinets, kitchen islands, blinds, TV covers, and much more. With its rustic matte black finish, this set adds style and functionality to your space.

# **ADVANTAGES AND BENEFITS**

Quiet ball bearing wheels and anti-derail discs allow for functionality in addition to style. Ideal for maximum weight of 55 lb (25 kg) per door. A stylish option for: - Blinds - TV cover - Cabinets - Kitchen island - Bathroom vanity