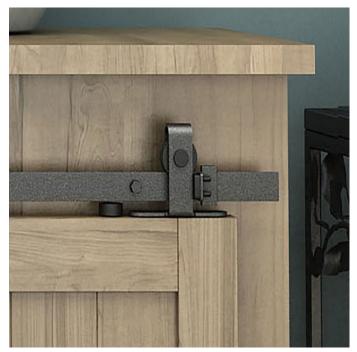

### Small system size

Luna is a top running decorative sliding system for mini barn-style doors weighing up to 55 lb (25 kg) each. An ideal space-saving solution for cabinets, kitchen islands, blinds, TV covers, and much more. With its rustic matte black finish, this set adds style and functionality to your space.

# **ADVANTAGES AND BENEFITS**

Quiet ball bearing wheels and anti-derail discs allow for functionality in addition to style. Ideal for maximum weight of 55 lb (25 kg) per door. A stylish option for: - Blinds - TV cover - Cabinets - Kitchen island - Bathroom vanity

### **TECHNICAL SPECIFICATIONS**

| Product #              | 189TYL20790BC                          |
|------------------------|----------------------------------------|
| Door Material          | Wood                                   |
| Door Movement          | Straight Sliding                       |
| Detailed Door Movement | Single sliding                         |
| Load Capacity          | 55.1 lb*                               |
| Door Position          | Full Overlay                           |
| Door Thickness         | 25/32 to 31/32 in*                     |
| Roller Type            | Axle (Bushing)                         |
| Application            | Furniture, Cabinet, Storage, Barn Door |
| Brand                  | Onward                                 |
| Number of Doors        | 2                                      |
| Overall Length         | 36 in                                  |
| Door Height            | 66 in*                                 |
| Door Installation      | Top Hung                               |
| Adjustable             | No                                     |
| Manufacturing Material | Steel                                  |
| Track type             | Flat Bar                               |
| Running Track Fixing   | Surface Mount                          |
| Packaging Format       | Box                                    |
| Soft-Closing           | No                                     |
| Finish                 | Matte Black                            |
| Door Width             | 18 in*                                 |
| Stopper                | Four                                   |
| Max Opening            | 72 in                                  |
| Style                  | Rustic                                 |

# **INCLUDED PRODUCT(S)**

- 2 x 36 in (94.4 cm) rails - 1 connector plate - 4 decorative rollers - 4 soft-stops - 2 decorative knobs - Fasteners and spacers