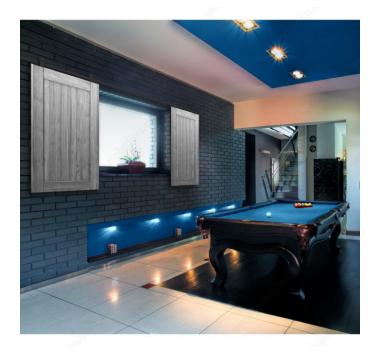

### Small system size

Luna is a top running decorative sliding system for mini barn-style doors weighing up to 55 lb (25 kg) each. An ideal space-saving solution for cabinets, kitchen islands, blinds, TV covers, and much more. With its rustic matte black finish, this set adds style and functionality to your space.

# **ADVANTAGES AND BENEFITS**

Quiet ball bearing wheels and anti-derail discs allow for functionality in addition to style. Ideal for maximum weight of 55 lb (25 kg) per door. A stylish option for: - Blinds - TV cover - Cabinets - Kitchen island - Bathroom vanity