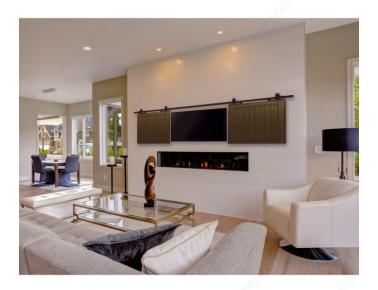

### Small system size

Luna is a top running decorative sliding system for mini barn-style doors weighing up to 55 lb (25 kg) each. An ideal space-saving solution for cabinets, kitchen islands, blinds, TV covers, and much more. With its rustic matte black finish, this set adds style and functionality to your space.

# **ADVANTAGES AND BENEFITS**

Quiet ball bearing wheels and anti-derail discs allow for functionality in addition to style. Ideal for maximum weight of 55 lb (25 kg) per door. A stylish option for: - Blinds - TV cover - Cabinets - Kitchen island - Bathroom vanity