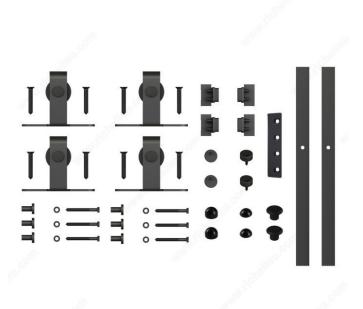

# **INCLUDED PRODUCT(S)**

- 2 x 36 in (94.4 cm) rails - 1 connector plate - 4 decorative rollers - 4 soft-stops - 2 decorative knobs - Fasteners and spacers