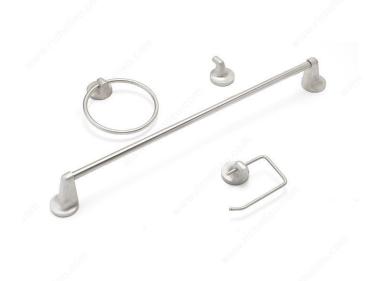

#### DESCRIPTION

Transitional hardware has classic elements with simpler shapes and less detail for a sleeker look. The Soho value pack, which includes 4 pieces, has everything you need to get the perfect transitional bathroom design. Look for other items in the same collection.

## **INCLUDED PRODUCT(S)**

Mounting hardware is included with concealing screws Available in satin nickel Included: - 19634 - Towel Ring - height: 193 mm (7 5/8 in), width: 159 mm (6 1/4 in), projection: 43 mm (1 11/16 in) - 19734 - Tissue Holder - height: 115 mm (4 1/2 in), width: 135 mm (5 5/16 in), projection: 43 mm (1 11/16 in) - 19534 - Bathroom Hook - height: 54 mm (2 1/8 in), width: 54 mm (2 1/8 in), projection: 43 mm (1 11/16 in) - 19934 - Towel Bar - height: 54 mm (2 1/8 in), center to center: 610 mm (24 in), projection: 78 mm (3 in)