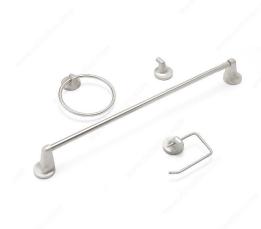

#### DESCRIPTION

Transitional hardware has classic elements with simpler shapes and less detail for a sleeker look. The Soho value pack, which includes 4 pieces, has everything you need to get the perfect transitional bathroom design. Look for other items in the same collection.

## **INCLUDED PRODUCT(S)**

Mounting hardware is included with concealing screws Available in satin nickel Included: - 19634 - Towel Ring - height: 193 mm (7 5/8 in), width: 159 mm (6 1/4 in), projection: 43 mm (1 11/16 in) - 19734 - Tissue Holder - height: 115 mm (4 1/2 in), width: 135 mm (5 5/16 in), projection: 43 mm (1 11/16 in) - 19534 - Bathroom Hook - height: 54 mm (2 1/8 in), width: 54 mm (2 1/8 in), projection: 43 mm (1 11/16 in) - 19934 - Towel Bar - height: 54 mm (2 1/8 in), center to center: 610 mm (24 in), projection: 78 mm (3 in)