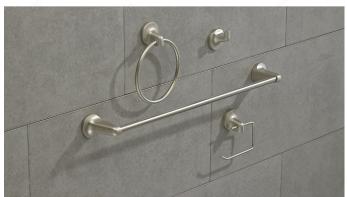

#### DESCRIPTION

Transitional hardware has classic elements with simpler shapes and less detail for a sleeker look. The Soho value pack, which includes 4 pieces, has everything you need to get the perfect transitional bathroom design. Look for other items in the same collection.

## **INCLUDED PRODUCT(S)**

Mounting hardware is included with concealing screws Available in satin nickel Included: - 19634 - Towel Ring - height: 193 mm (7 5/8 in), width: 159 mm (6 1/4 in), projection: 43 mm (1 11/16 in) - 19734 - Tissue Holder - height: 115 mm (4 1/2 in), width: 135 mm (5 5/16 in), projection: 43 mm (1 11/16 in) - 19534 - Bathroom Hook - height: 54 mm (2 1/8 in), width: 54 mm (2 1/8 in), projection: 43 mm (1 11/16 in) - 19934 - Towel Bar - height: 54 mm (2 1/8 in), center to center: 610 mm (24 in), projection: 78 mm (3 in)