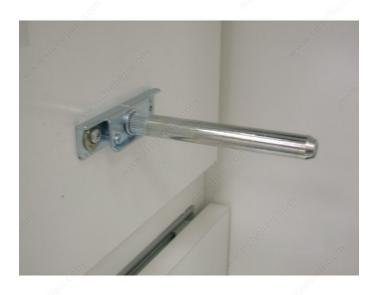

## Metal Stem for Support #19790

Product # 1982G

### DESCRIPTION

For honeycomb panels

Metal stem for honeycomb panel support #19790.