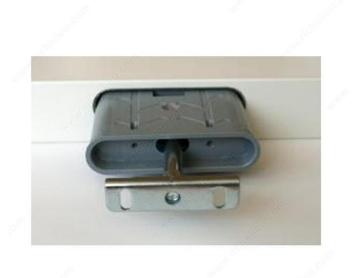

## Metal Stem for Support #19790

Product # 1982G

### DESCRIPTION

For honeycomb panels

Metal stem for honeycomb panel support #19790.