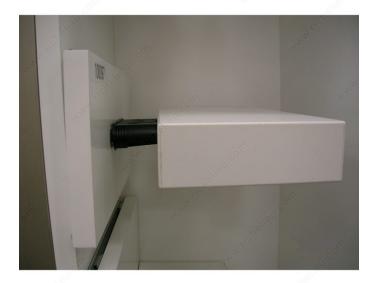

## Metal Stem for Support #19790

Product # 1982G

### DESCRIPTION

For honeycomb panels

Metal stem for honeycomb panel support #19790.