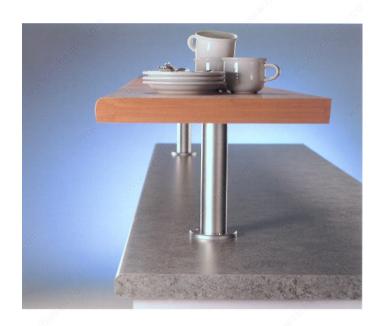

## **TECHNICAL SPECIFICATIONS**

| Product #            | 20017170                    |
|----------------------|-----------------------------|
| Solutions            | Countertops and Accessories |
| Area of Activity     | Preparation, Cooking, Bar   |
| Load capacity        | Max. 132 lb*                |
| Thickness of counter | 1 3/32 to 1 9/16 in*        |