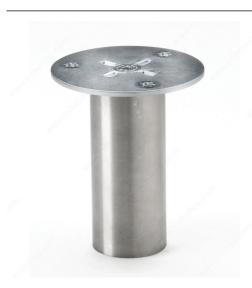

## **Straight Round Support**

**Product #** 20017170

Height 4 11/32 in\*

**Diameter** 1 25/32 in\*

Material Stainless Steel 304

Finish Stainless Steel

## **TECHNICAL SPECIFICATIONS**

| Product #            | 20017170                    |
|----------------------|-----------------------------|
| Solutions            | Countertops and Accessories |
| Area of Activity     | Preparation, Cooking, Bar   |
| Load capacity        | Max. 132 lb*                |
| Thickness of counter | 1 3/32 to 1 9/16 in*        |