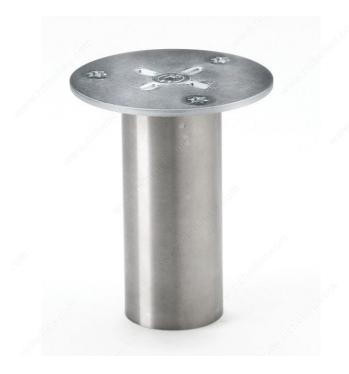

## **Straight Round Support**

**Product #** 20017170

Height 4 11/32 in\*

**Diameter** 1 25/32 in\*

Material Stainless Steel 304

Finish Stainless Steel

## **TECHNICAL SPECIFICATIONS**

| Product #            | 20017170                    |
|----------------------|-----------------------------|
| Solutions            | Countertops and Accessories |
| Area of Activity     | Preparation, Cooking, Bar   |
| Load capacity        | Max. 132 lb*                |
| Thickness of counter | 1 3/32 to 1 9/16 in*        |