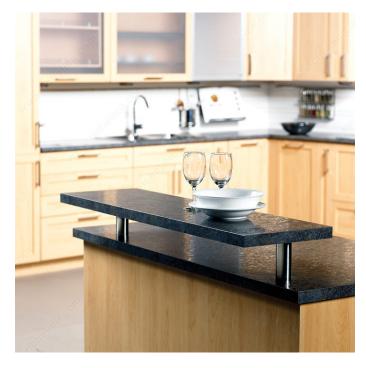

## **TECHNICAL SPECIFICATIONS**

| Product #            | 20017170                    |
|----------------------|-----------------------------|
| Solutions            | Countertops and Accessories |
| Area of Activity     | Preparation, Cooking, Bar   |
| Load capacity        | Max. 132 lb*                |
| Thickness of counter | 1 3/32 to 1 9/16 in*        |