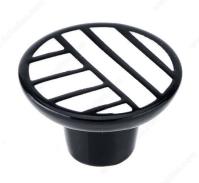

## **Eclectic Porcelain Knob - 2043**

Product # 2043403090

### **DESCRIPTION**

Designed by George J. Sowden

This round porcelain knob with a stunning black and white geometric pattern will make a dramatic statement on furniture and cabinetry.

# **TECHNICAL SPECIFICATIONS**

| Product #                       | 2043403090                  |
|---------------------------------|-----------------------------|
| Pulls and Knobs Style           | Eclectic                    |
| Туре                            | Porcelain and Ceramic Model |
| Finish                          | Black, White                |
| Diameter - Overall Dimensions   | 1 9/16 in*                  |
| Material                        | Porcelain                   |
| Designer                        | George J. Sowden            |
| Screw/Nail                      | M4 (Included)               |
| Color Group                     | Black Group, White Group    |
| Finish Number                   | 90, 30                      |
| Suggested Price                 | From \$50.00 to \$100.00    |
| Projection - Overall Dimensions | 31/32 in*                   |
| Collections                     | Porcelain Collection        |