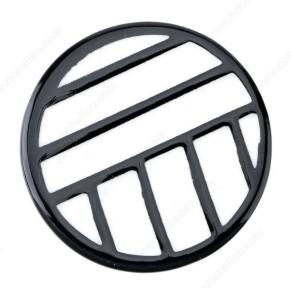

## **Eclectic Porcelain Knob - 2043**

Product # 2043403090

### **DESCRIPTION**

Designed by George J. Sowden

This round porcelain knob with a stunning black and white geometric pattern will make a dramatic statement on furniture and cabinetry.

# **TECHNICAL SPECIFICATIONS**

| Product #                       | 2043403090                  |
|---------------------------------|-----------------------------|
| Pulls and Knobs Style           | Eclectic                    |
| Туре                            | Porcelain and Ceramic Model |
| Finish                          | Black, White                |
| Diameter - Overall Dimensions   | 1 9/16 in*                  |
| Material                        | Porcelain                   |
| Designer                        | George J. Sowden            |
| Screw/Nail                      | M4 (Included)               |
| Color Group                     | Black Group, White Group    |
| Finish Number                   | 90, 30                      |
| Suggested Price                 | From \$50.00 to \$100.00    |
| Projection - Overall Dimensions | 31/32 in*                   |
| Collections                     | Porcelain Collection        |