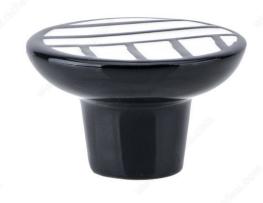

## **Eclectic Porcelain Knob - 2043**

Product # 2043403090

### **DESCRIPTION**

Designed by George J. Sowden

This round porcelain knob with a stunning black and white geometric pattern will make a dramatic statement on furniture and cabinetry.

# **TECHNICAL SPECIFICATIONS**

| Product #                       | 2043403090                  |
|---------------------------------|-----------------------------|
| Pulls and Knobs Style           | Eclectic                    |
| Туре                            | Porcelain and Ceramic Model |
| Finish                          | Black, White                |
| Diameter - Overall Dimensions   | 1 9/16 in*                  |
| Material                        | Porcelain                   |
| Designer                        | George J. Sowden            |
| Screw/Nail                      | M4 (Included)               |
| Color Group                     | Black Group, White Group    |
| Finish Number                   | 90, 30                      |
| Suggested Price                 | From \$50.00 to \$100.00    |
| Projection - Overall Dimensions | 31/32 in*                   |
| Collections                     | Porcelain Collection        |