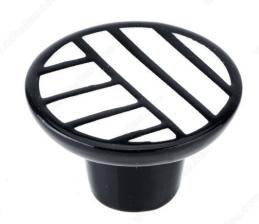

## **Eclectic Porcelain Knob - 2043**

Product # 2043403090

### **DESCRIPTION**

Designed by George J. Sowden

This round porcelain knob with a stunning black and white geometric pattern will make a dramatic statement on furniture and cabinetry.

# **TECHNICAL SPECIFICATIONS**

| Product #                       | 2043403090                  |
|---------------------------------|-----------------------------|
| Pulls and Knobs Style           | Eclectic                    |
| Туре                            | Porcelain and Ceramic Model |
| Finish                          | Black, White                |
| Diameter - Overall Dimensions   | 1 9/16 in*                  |
| Material                        | Porcelain                   |
| Designer                        | George J. Sowden            |
| Screw/Nail                      | M4 (Included)               |
| Color Group                     | Black Group, White Group    |
| Finish Number                   | 90, 30                      |
| Suggested Price                 | From \$50.00 to \$100.00    |
| Projection - Overall Dimensions | 31/32 in*                   |
| Collections                     | Porcelain Collection        |