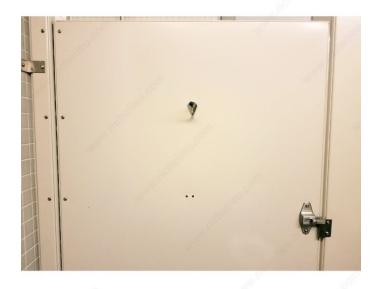

#### **DESCRIPTION**

Installing bathroom partition doors is made simple with this kit that includes everything needed for hanging one outswing door. Kits feature brass hinges for additional corrosion resistance. All mounting hardware included.

### **APPLICATION**

For use with bathroom partition doors.