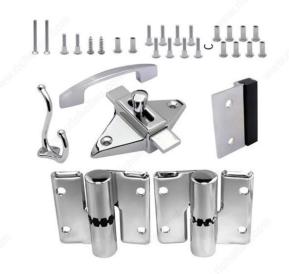

## **INCLUDED PRODUCT(S)**

- Brass surface-mount hinges - Strike and keeper - Surface-mount slide latch - All screws required for door installation. - Hook - Door pull

#### **TECHNICAL SPECIFICATIONS**

| Product #                  | 204800140       |
|----------------------------|-----------------|
| Length                     | 3 in            |
| Load Capacity per 2 Hinges | 44 lb           |
| Finish                     | Chrome          |
| Brand                      | Onward          |
| Screw                      | Included        |
| Height                     | 2 13/16 in      |
| Width                      | 3 in            |
| Door Type                  | Outswing        |
| Material                   | Brass and Zamak |