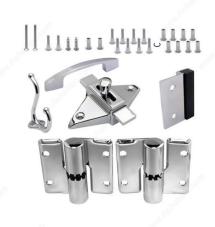

## **INCLUDED PRODUCT(S)**

- Brass surface-mount hinges - Strike and keeper - Surface-mount slide latch - All screws required for door installation. - Hook - Door pull

#### **TECHNICAL SPECIFICATIONS**

| Product #                  | 204800140       |
|----------------------------|-----------------|
| Length                     | 3 in            |
| Load Capacity per 2 Hinges | 44 lb           |
| Finish                     | Chrome          |
| Brand                      | Onward          |
| Screw                      | Included        |
| Height                     | 2 13/16 in      |
| Width                      | 3 in            |
| Door Type                  | Outswing        |
| Material                   | Brass and Zamak |