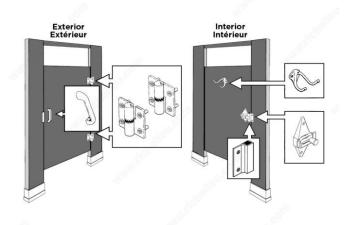

#### **DESCRIPTION**

Installing bathroom partition doors is made simple with this kit that includes everything needed for hanging one outswing door. Kits feature brass hinges for additional corrosion resistance. All mounting hardware included.

### **APPLICATION**

For use with bathroom partition doors.