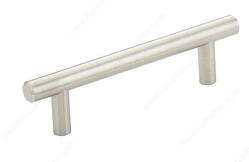

# Modern Steel Pull - 205

Product # 20596195

Type Functional Models

Center to Center 3 25/32 in\*

Finish Brushed Nickel

#### Length - Overall Dimensions 5 11/32 in\*