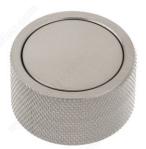

#### **Outer grooves**

This modern-style knob features a central insert with a contrasting finish for a touch of character. Its grooved exterior ensures optimal grip, combining functionality with design. Enhance your furniture and cabinets with this knob that brings a modern and elegant aesthetic to your space.