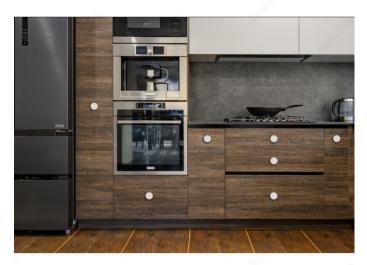

#### **Outer grooves**

This modern-style knob features a central insert with a contrasting finish for a touch of character. Its grooved exterior ensures optimal grip, combining functionality with design. Enhance your furniture and cabinets with this knob that brings a modern and elegant aesthetic to your space.