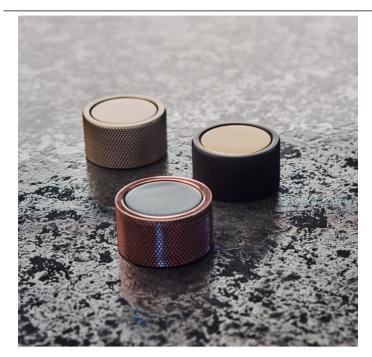

#### **Outer grooves**

This modern-style knob features a central insert with a contrasting finish for a touch of character. Its grooved exterior ensures optimal grip, combining functionality with design. Enhance your furniture and cabinets with this knob that brings a modern and elegant aesthetic to your space.