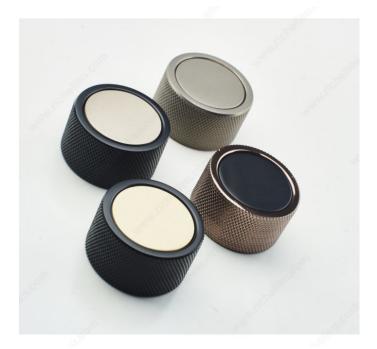

#### **Outer grooves**

This modern-style knob features a central insert with a contrasting finish for a touch of character. Its grooved exterior ensures optimal grip, combining functionality with design. Enhance your furniture and cabinets with this knob that brings a modern and elegant aesthetic to your space.