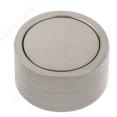

#### **Outer grooves**

This modern-style knob features a central insert with a contrasting finish for a touch of character. Its grooved exterior ensures optimal grip, combining functionality with design. Enhance your furniture and cabinets with this knob that brings a modern and elegant aesthetic to your space.