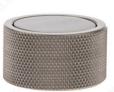

#### **Outer grooves**

This modern-style knob features a central insert with a contrasting finish for a touch of character. Its grooved exterior ensures optimal grip, combining functionality with design. Enhance your furniture and cabinets with this knob that brings a modern and elegant aesthetic to your space.