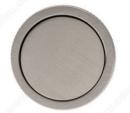

#### **Outer grooves**

This modern-style knob features a central insert with a contrasting finish for a touch of character. Its grooved exterior ensures optimal grip, combining functionality with design. Enhance your furniture and cabinets with this knob that brings a modern and elegant aesthetic to your space.