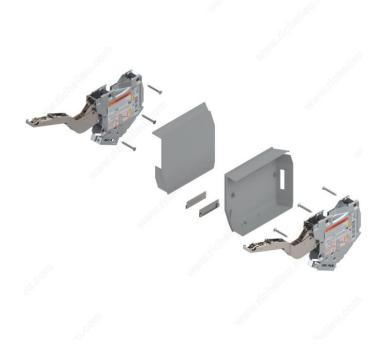

# **INCLUDED PRODUCT(S)**

- 2 symmetrical lifting mechanisms - 2 left/right covers - 2 narrow covers with Logo - 6 chipboard screws Ø 4 x 35 mm