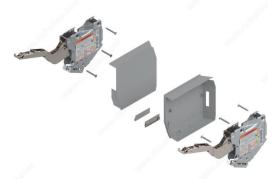

# **INCLUDED PRODUCT(S)**

- 2 symmetrical lifting mechanisms - 2 left/right covers - 2 narrow covers with Logo - 6 chipboard screws Ø 4 x 35 mm