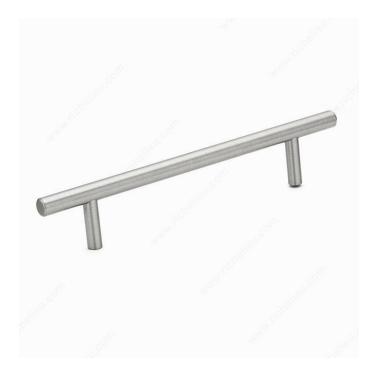

## Modern Stainless Steel Pull - 2102

Product # 2102128170

Center to Center 5 1/32 in\*

Length - Overall Dimensions 7 9/32 in\*

Screw/Nail 8/32 (Not Included)

Packaging format Per unit

### DESCRIPTION

This modern bar pull is a versatile choice that will complement any décor. Its sleek design and stainless steel finish make it perfect for refreshing the look of your kitchen or bathroom.

#### **TECHNICAL SPECIFICATIONS**

| Product #                       | 2102128170                                                               |
|---------------------------------|--------------------------------------------------------------------------|
| Pulls and Knobs Style           | Modern                                                                   |
| Туре                            | Models for Outdoor Applications, Functional Models                       |
| Finish                          | Stainless Steel                                                          |
| Material                        | Stainless Steel, 316 Stainless Steel, Resistant to Disinfecting Products |
| Complete Collection by Model    | All Collections, 2102                                                    |
| Diameter - Overall Dimensions   | 13/32 in*                                                                |
| Width - Overall Dimensions      | 13/32 in*                                                                |
| Color Group                     | Gray and Chrome Group                                                    |
| Finish Number                   | 170                                                                      |
| Suggested Price                 | From \$20.00 to \$30.00                                                  |
| Projection - Overall Dimensions | 1 3/8 in*                                                                |