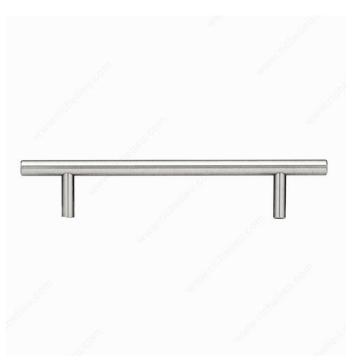

## Modern Stainless Steel Pull - 2102

Product # 2102128170

Center to Center 5 1/32 in\*

Length - Overall Dimensions 7 9/32 in\*

Screw/Nail 8/32 (Not Included)

Packaging format Per unit

### DESCRIPTION

This modern bar pull is a versatile choice that will complement any décor. Its sleek design and stainless steel finish make it perfect for refreshing the look of your kitchen or bathroom.

#### **TECHNICAL SPECIFICATIONS**

| Product #                       | 2102128170                                                               |
|---------------------------------|--------------------------------------------------------------------------|
| Pulls and Knobs Style           | Modern                                                                   |
| Туре                            | Models for Outdoor Applications, Functional Models                       |
| Finish                          | Stainless Steel                                                          |
| Material                        | Stainless Steel, 316 Stainless Steel, Resistant to Disinfecting Products |
| Complete Collection by Model    | All Collections, 2102                                                    |
| Diameter - Overall Dimensions   | 13/32 in*                                                                |
| Width - Overall Dimensions      | 13/32 in*                                                                |
| Color Group                     | Gray and Chrome Group                                                    |
| Finish Number                   | 170                                                                      |
| Suggested Price                 | From \$20.00 to \$30.00                                                  |
| Projection - Overall Dimensions | 1 3/8 in*                                                                |