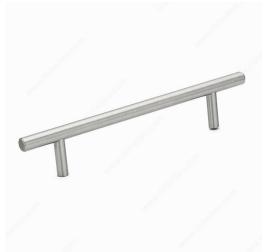

## Modern Stainless Steel Pull - 2102

Product # 2102128170

Center to Center 5 1/32 in\*

Length - Overall Dimensions 7 9/32 in\*

Screw/Nail 8/32 (Not Included)

Packaging format Per unit

### DESCRIPTION

This modern bar pull is a versatile choice that will complement any décor. Its sleek design and stainless steel finish make it perfect for refreshing the look of your kitchen or bathroom.

#### **TECHNICAL SPECIFICATIONS**

| Product #                       | 2102128170                                                               |
|---------------------------------|--------------------------------------------------------------------------|
| Pulls and Knobs Style           | Modern                                                                   |
| Туре                            | Models for Outdoor Applications, Functional Models                       |
| Finish                          | Stainless Steel                                                          |
| Material                        | Stainless Steel, 316 Stainless Steel, Resistant to Disinfecting Products |
| Complete Collection by Model    | All Collections, 2102                                                    |
| Diameter - Overall Dimensions   | 13/32 in*                                                                |
| Width - Overall Dimensions      | 13/32 in*                                                                |
| Color Group                     | Gray and Chrome Group                                                    |
| Finish Number                   | 170                                                                      |
| Suggested Price                 | From \$20.00 to \$30.00                                                  |
| Projection - Overall Dimensions | 1 3/8 in*                                                                |