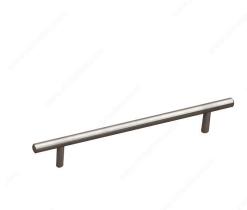

# Modern Stainless Steel Pull - 2102

**Product #** 2102160170

Center to Center 6 5/16 in\*

Length - Overall Dimensions 8 1/2 in\*

Screw/Nail 8/32 (Not Included)

Packaging format Per unit

### DESCRIPTION

This modern bar pull is a versatile choice that will complement any décor. Its sleek design and stainless steel finish make it perfect for refreshing the look of your kitchen or bathroom.

## **TECHNICAL SPECIFICATIONS**

| Product #                       | 2102160170                                                               |
|---------------------------------|--------------------------------------------------------------------------|
| Pulls and Knobs Style           | Modern                                                                   |
| Туре                            | Models for Outdoor Applications, Functional Models                       |
| Finish                          | Stainless Steel                                                          |
| Material                        | Stainless Steel, 316 Stainless Steel, Resistant to Disinfecting Products |
| Complete Collection by Model    | All Collections, 2102                                                    |
| Diameter - Overall Dimensions   | 13/32 in*                                                                |
| Width - Overall Dimensions      | 13/32 in*                                                                |
| Color Group                     | Gray and Chrome Group                                                    |
| Finish Number                   | 170                                                                      |
| Suggested Price                 | From \$20.00 to \$30.00                                                  |
| Projection - Overall Dimensions | 1 3/8 in*                                                                |