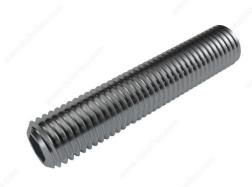

Security Grub Screws for Triade, Triade Mini, Triade Maxi, and Triade XXL

Product # 21105202G

DESCRIPTION

Grub screw M4

## **TECHNICAL SPECIFICATIONS**

| Product #                   | 21105202G |
|-----------------------------|-----------|
| Length - Overall Dimensions | 25/32 in* |