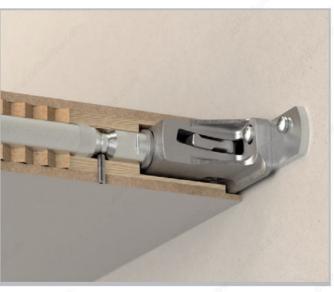

Security Grub Screws for Triade, Triade Mini, Triade Maxi, and Triade XXL

Product # 21105202G

DESCRIPTION

Grub screw M4

## **REQUIRED PRODUCTS**

Requires ONE of the following products

Sales unit

TRIADE MAXI - Concealed Mounting Bracket for Wall Shelf Product # 1621612G