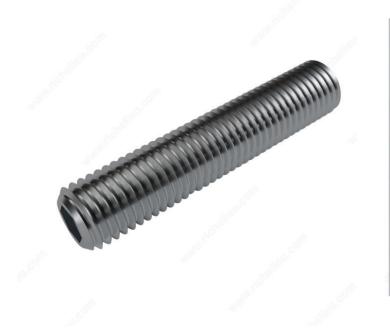

Security Grub Screws for Triade, Triade Mini, Triade Maxi, and Triade XXL

Product # 21105202G

DESCRIPTION

Grub screw M4

## **TECHNICAL SPECIFICATIONS**

| Product #                   | 21105202G |
|-----------------------------|-----------|
| Length - Overall Dimensions | 25/32 in* |