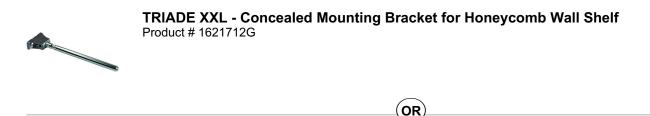

## **REQUIRED PRODUCTS**

Requires ONE of the following products

Sales unit

TRIADE MAXI - Concealed Mounting Bracket for Wall Shelf Product # 1621612G