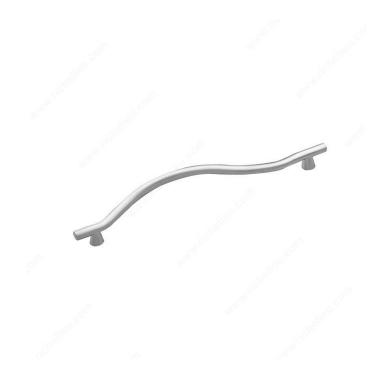

### **Modern Metal Pull - 2111**

**Product #** 211192174

#### **DESCRIPTION**

The whimsical curves of this tubular pull will make a statement on furniture and cabinetry.

## **TECHNICAL SPECIFICATIONS**

| Product #                       | 211192174                |
|---------------------------------|--------------------------|
| Pulls and Knobs Style           | Modern                   |
| Center to Center                | 7 9/16 in*               |
| Finish                          | Matte Chrome             |
| Material                        | Metal                    |
| Length - Overall Dimensions     | 8 29/32 in*              |
| Width - Overall Dimensions      | 1 3/32 in*               |
| Screw/Nail                      | 8/32 (Not Included)      |
| Color Group                     | Gray and Chrome Group    |
| Finish Number                   | 174                      |
| Suggested Price                 | From \$50.00 to \$100.00 |
| Projection - Overall Dimensions | 1 17/32 in*              |