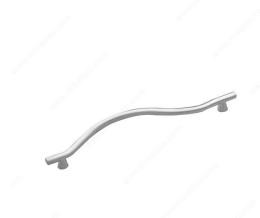

### **Modern Metal Pull - 2111**

**Product #** 211192174

#### **DESCRIPTION**

The whimsical curves of this tubular pull will make a statement on furniture and cabinetry.

## **TECHNICAL SPECIFICATIONS**

| Product #                       | 211192174                |
|---------------------------------|--------------------------|
| Pulls and Knobs Style           | Modern                   |
| Center to Center                | 7 9/16 in*               |
| Finish                          | Matte Chrome             |
| Material                        | Metal                    |
| Length - Overall Dimensions     | 8 29/32 in*              |
| Width - Overall Dimensions      | 1 3/32 in*               |
| Screw/Nail                      | 8/32 (Not Included)      |
| Color Group                     | Gray and Chrome Group    |
| Finish Number                   | 174                      |
| Suggested Price                 | From \$50.00 to \$100.00 |
| Projection - Overall Dimensions | 1 17/32 in*              |