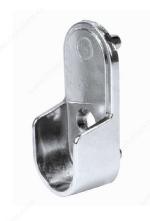

## **Oval Supports - Dowel**

**Product #** 2113150130

Finish Brass

Height - Overall Dimensions 1 7/8 in

Width - Overall Dimensions 5/8 in

Screws Included

**DESCRIPTION** 

Designed for a 30 mm x 15 mm rod

## **TECHNICAL SPECIFICATIONS**

| Product #     | 2113150130      |
|---------------|-----------------|
| Application   | Clothes Hanging |
| Product Type  | Support Rod     |
| Support Type  | Open            |
| Mounting Type | Dowel Mount     |
| Material      | Zamac           |

## IMPORTANT INFORMATION

Dowels are 5mm in diameter Profile height: approx. 16 mm - 5/8" for 7839140 Profile height: approx. 20 mm - 3/4" for 2113150140