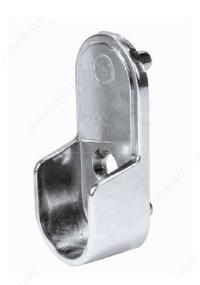

## **Oval Supports - Dowel**

**Product #** 2113150130

Finish Brass

Height - Overall Dimensions 1 7/8 in

Width - Overall Dimensions 5/8 in

Screws Included

**DESCRIPTION** 

Designed for a 30 mm x 15 mm rod

## **TECHNICAL SPECIFICATIONS**

| Product #     | 2113150130      |
|---------------|-----------------|
| Application   | Clothes Hanging |
| Product Type  | Support Rod     |
| Support Type  | Open            |
| Mounting Type | Dowel Mount     |
| Material      | Zamac           |

## IMPORTANT INFORMATION

Dowels are 5mm in diameter Profile height: approx. 16 mm - 5/8" for 7839140 Profile height: approx. 20 mm - 3/4" for 2113150140