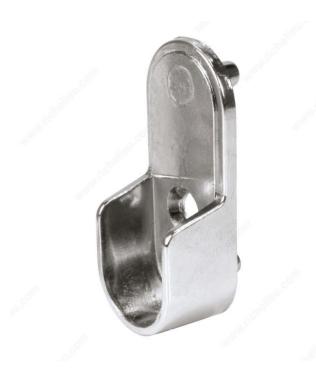

## **Oval Supports - Dowel**

Product # 2113150140

Finish Chrome

Width - Overall Dimensions 25/32 in\*

Screws Included

**DESCRIPTION** 

Designed for a 30 mm x 15 mm rod

### **IMPORTANT INFORMATION**

Dowels are 5mm in diameter Profile height: approx. 16 mm - 5/8" for 7839140 Profile height: approx. 20 mm - 3/4" for 2113150140