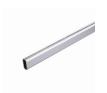

## **Oval Supports - Dowel**

Product # 2113150140

Finish Chrome

Width - Overall Dimensions 25/32 in\*

Screws Included

**DESCRIPTION** 

Designed for a 30 mm x 15 mm rod

## **REQUIRED PRODUCTS**

Requires the following products

Sales unit



Steel Oval Rods - Chrome

Product # 1108315140

Product Dimension - Length: 8 ft

Length



**Steel Oval Rods - Chrome** 

Product # 1112315140

Product Dimension - Length: 12 ft

Length

### **TECHNICAL SPECIFICATIONS**

| Product #                   | 2113150140      |
|-----------------------------|-----------------|
| Application                 | Clothes Hanging |
| Product Type                | Support Rod     |
| Support Type                | Open            |
| Mounting Type               | Dowel Mount     |
| Height - Overall Dimensions | 1 3/4 in*       |
| Material                    | Zamac           |

(AND)

#### **Disclaimer**

Measures shown with an asterisk (\*) have been converted as per your preference. These are not the official measures. To view the measures specified by the manufacturer, <u>click here</u>.



### **IMPORTANT INFORMATION**

Dowels are 5mm i