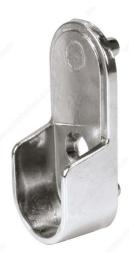

## **Oval Supports - Dowel**

Product # 2113150140

Finish Chrome

Width - Overall Dimensions 25/32 in\*

Screws Included

**DESCRIPTION** 

Designed for a 30 mm x 15 mm rod

### **IMPORTANT INFORMATION**

Dowels are 5mm in diameter Profile height: approx. 16 mm - 5/8" for 7839140 Profile height: approx. 20 mm - 3/4" for 2113150140