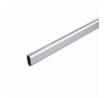

## **REQUIRED PRODUCTS**

Requires the following products

Sales unit

Steel Oval Rods - Chrome

Product # 1108315140

Product Dimension - Length: 8 ft

Length

**Steel Oval Rods - Chrome** 