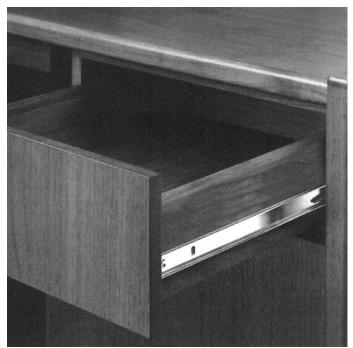

# **DESCRIPTION**

Shallow yet smooth motion hardware. Engineered with a low profile and a lever disconnect, the 2132 model sets a new standard for the ¾-extension slide. Ideal for small, shallow drawers in office desks, bathrooms, and kitchens, this solution keeps supplies and utensils readily available, day in and day out.

## IMPORTANT INFORMATION

- Applications: pencil drawers, kitchen drawers and commercial applications - Features: hold-in detent, lever disconnect and cam adjustment; drilling compatible with 3832 and 7432 series slides - Mount: side - Extension: 3/4 - Capacity: 34 kg (75 lbs) per pair - Action: steel ball bearings