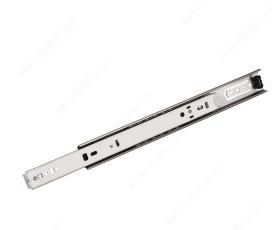

# **DESCRIPTION**

Shallow yet smooth motion hardware. Engineered with a low profile and a lever disconnect, the 2132 model sets a new standard for the ¾-extension slide. Ideal for small, shallow drawers in office desks, bathrooms, and kitchens, this solution keeps supplies and utensils readily available, day in and day out.

## **TECHNICAL SPECIFICATIONS**

| Product #                    | 21322G22          |
|------------------------------|-------------------|
| Load Capacity                | 75 lb*            |
| Motion Technology            | Hold-In           |
| Slide Extension              | Partial Extension |
| Partial Extension            | 3/4               |
| Slide Mounted                | Side Mounted      |
| Bearing Type                 | Ball Bearing      |
| Material                     | Metal             |
| Finish                       | Zinc              |
| Side                         | Both              |
| Standards and Certifications | BHMA, RoHS, AWI   |
| Additional Information       | Lever Disconnect  |
| Brand                        | Accuride          |

## IMPORTANT INFORMATION

- Applications: pencil drawers, kitchen drawers and commercial applications - Features: hold-in detent, lever disconnect and cam adjustment; drilling compatible with 3832 and 7432 series slides - Mount: side - Extension: 3/4 - Capacity: 34 kg (75 lbs) per pair - Action: steel ball bearings