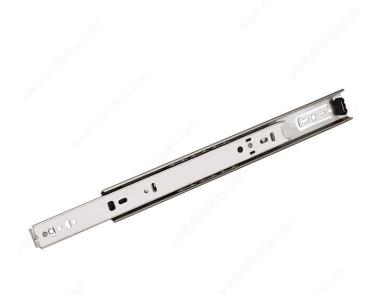

# **DESCRIPTION**

Shallow yet smooth motion hardware. Engineered with a low profile and a lever disconnect, the 2132 model sets a new standard for the ¾-extension slide. Ideal for small, shallow drawers in office desks, bathrooms, and kitchens, this solution keeps supplies and utensils readily available, day in and day out.

## **TECHNICAL SPECIFICATIONS**

| Product #                    | 21322G22          |
|------------------------------|-------------------|
| Load Capacity                | 75 lb*            |
| Motion Technology            | Hold-In           |
| Slide Extension              | Partial Extension |
| Partial Extension            | 3/4               |
| Slide Mounted                | Side Mounted      |
| Bearing Type                 | Ball Bearing      |
| Material                     | Metal             |
| Finish                       | Zinc              |
| Side                         | Both              |
| Standards and Certifications | BHMA, RoHS, AWI   |
| Additional Information       | Lever Disconnect  |
| Brand                        | Accuride          |

## IMPORTANT INFORMATION

- Applications: pencil drawers, kitchen drawers and commercial applications - Features: hold-in detent, lever disconnect and cam adjustment; drilling compatible with 3832 and 7432 series slides - Mount: side - Extension: 3/4 - Capacity: 34 kg (75 lbs) per pair - Action: steel ball bearings