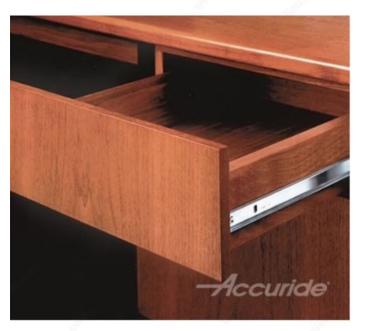

# **DESCRIPTION**

Shallow yet smooth motion hardware. Engineered with a low profile and a lever disconnect, the 2132 model sets a new standard for the ¾-extension slide. Ideal for small, shallow drawers in office desks, bathrooms, and kitchens, this solution keeps supplies and utensils readily available, day in and day out.

Backed by BHMA & AWI certification, the 2132 also boasts a hold-in detent and patented Cam Drawer Adjust for precise vertical adjustment. No matter the frame or fixture, this shallow drawer solution ensures high-performance for long-term, daily use.

## IMPORTANT INFORMATION

- Applications: pencil drawers, kitchen drawers and commercial applications - Features: hold-in detent, lever disconnect and cam adjustment; drilling compatible with 3832 and 7432 series slides - Mount: side - Extension: 3/4 - Capacity: 34 kg (75 lbs) per pair - Action: steel ball bearings

# PRODUCT PHOTOS

-Accuride