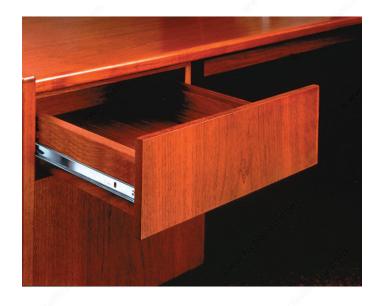

# **DESCRIPTION**

Shallow yet smooth motion hardware. Engineered with a low profile and a lever disconnect, the 2132 model sets a new standard for the ¾-extension slide. Ideal for small, shallow drawers in office desks, bathrooms, and kitchens, this solution keeps supplies and utensils readily available, day in and day out.

## IMPORTANT INFORMATION

- Applications: pencil drawers, kitchen drawers and commercial applications - Features: hold-in detent, lever disconnect and cam adjustment; drilling compatible with 3832 and 7432 series slides - Mount: side - Extension: 3/4 - Capacity: 34 kg (75 lbs) per pair - Action: steel ball bearings