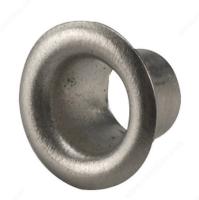

# Metal Shelf Support Sleeve - 5 mm

Product # 2150NS

## DESCRIPTION

Metal sleeves for supporting shelves. Unique tubular design supports shelves. They are easy to install and designed for support and organizational purposes.

Unique tubular design supports cabinet shelves. Easy to install to hold shelves and keep your belongings organized.

### **TECHNICAL SPECIFICATIONS**

| Product #                   | 2150NS   |
|-----------------------------|----------|
| Drilling Diameter           | 7/32 in* |
| Appearance                  | Visible  |
| Material                    | Metal    |
| Finish                      | Nickel   |
| Length - Overall Dimensions | 1/4 in*  |