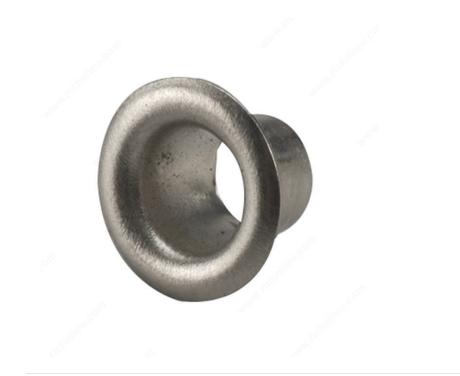

# Metal Shelf Support Sleeve - 5 mm

Product # 2150NS

## DESCRIPTION

Metal sleeves for supporting shelves. Unique tubular design supports shelves. They are easy to install and designed for support and organizational purposes.

Unique tubular design supports cabinet shelves. Easy to install to hold shelves and keep your belongings organized.

### **TECHNICAL SPECIFICATIONS**

| Product #                   | 2150NS   |
|-----------------------------|----------|
| Drilling Diameter           | 7/32 in* |
| Appearance                  | Visible  |
| Material                    | Metal    |
| Finish                      | Nickel   |
| Length - Overall Dimensions | 1/4 in*  |