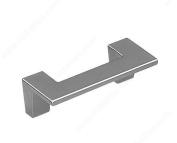

## **Modern Metal Pull - 2169**

**Product #** 2169164174

Center to Center 2 17/32 in\*

Length - Overall Dimensions 3 5/32 in\*

### **DESCRIPTION**

Enhance furniture and cabinetry with the modern geometric shape of this angular pull.

## **TECHNICAL SPECIFICATIONS**

| Product #                       | 2169164174              |
|---------------------------------|-------------------------|
| Pulls and Knobs Style           | Modern                  |
| Finish                          | Matte Chrome            |
| Material                        | Metal                   |
| Width - Overall Dimensions      | 1 1/4 in*               |
| Screw/Nail                      | M4 (Included)           |
| Color Group                     | Gray and Chrome Group   |
| Finish Number                   | 174                     |
| Suggested Price                 | From \$30.00 to \$40.00 |
| Projection - Overall Dimensions | 31/32 in*               |