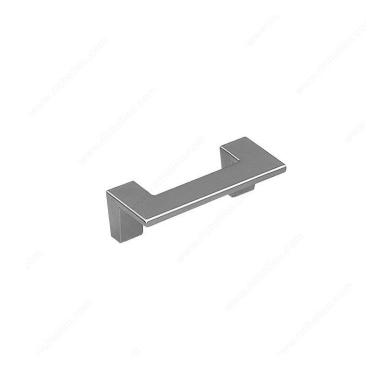

## **Modern Metal Pull - 2169**

**Product #** 2169164174

Center to Center 2 17/32 in\*

Length - Overall Dimensions 3 5/32 in\*

### **DESCRIPTION**

Enhance furniture and cabinetry with the modern geometric shape of this angular pull.

## **TECHNICAL SPECIFICATIONS**

| Product #                       | 2169164174              |
|---------------------------------|-------------------------|
| Pulls and Knobs Style           | Modern                  |
| Finish                          | Matte Chrome            |
| Material                        | Metal                   |
| Width - Overall Dimensions      | 1 1/4 in*               |
| Screw/Nail                      | M4 (Included)           |
| Color Group                     | Gray and Chrome Group   |
| Finish Number                   | 174                     |
| Suggested Price                 | From \$30.00 to \$40.00 |
| Projection - Overall Dimensions | 31/32 in*               |