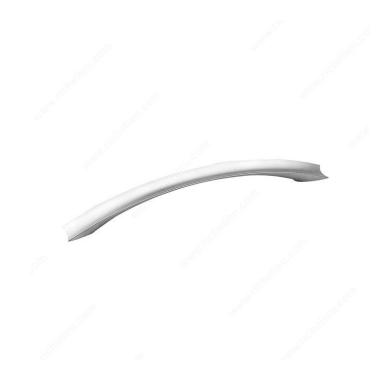

### **DESCRIPTION**

This slender pull with a concave middle and pointed ends will add a subtle yet contemporary touch to cabinetry and furniture.

# **TECHNICAL SPECIFICATIONS**

| Product #                       | 21696128174             |
|---------------------------------|-------------------------|
| Pulls and Knobs Style           | Modern                  |
| Center to Center                | 5 1/32 in*              |
| Finish                          | Matte Chrome            |
| Material                        | Metal                   |
| Length - Overall Dimensions     | 6 21/32 in*             |
| Width - Overall Dimensions      | 23/32 in*               |
| Screw/Nail                      | M4 (Included)           |
| Color Group                     | Gray and Chrome Group   |
| Finish Number                   | 174                     |
| Suggested Price                 | From \$30.00 to \$40.00 |
| Projection - Overall Dimensions | 1 1/32 in*              |