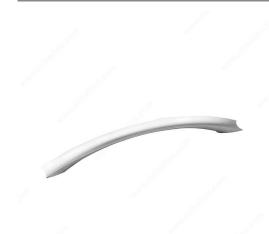

### **DESCRIPTION**

This slender pull with a concave middle and pointed ends will add a subtle yet contemporary touch to cabinetry and furniture.

# **TECHNICAL SPECIFICATIONS**

| Product #                       | 21696128174             |
|---------------------------------|-------------------------|
| Pulls and Knobs Style           | Modern                  |
| Center to Center                | 5 1/32 in*              |
| Finish                          | Matte Chrome            |
| Material                        | Metal                   |
| Length - Overall Dimensions     | 6 21/32 in*             |
| Width - Overall Dimensions      | 23/32 in*               |
| Screw/Nail                      | M4 (Included)           |
| Color Group                     | Gray and Chrome Group   |
| Finish Number                   | 174                     |
| Suggested Price                 | From \$30.00 to \$40.00 |
| Projection - Overall Dimensions | 1 1/32 in*              |