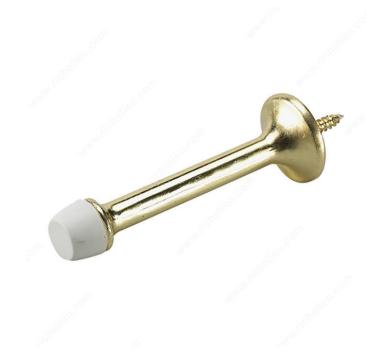

# 3" Rigid Door Stop

Product # 216BR

Color/Finish Brass

Packaging format Blister of 2 units

### DESCRIPTION

Protects walls from swing of door.

Minimalist and sleek, this rigid door stop is a polished door stop option. With a rubber tip, your doors and walls will be protected from the swing of a door. Easy to install.

### **TECHNICAL SPECIFICATIONS**

| Product #     | 216BR                 |
|---------------|-----------------------|
| Screw/Nail    | Wood Screw (Included) |
| Base Diameter | 31/32 in*             |
| Tip Diameter  | 21/32 in*             |
| Tip colour    | White                 |
| Projection    | 3 in                  |
| Material      | Metal                 |
| Collection    | Door Stops            |