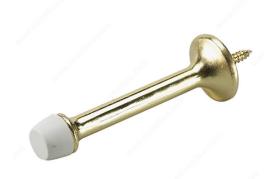

# 3" Rigid Door Stop

Product # 216BR

Color/Finish Brass

Packaging format Blister of 2 units

### DESCRIPTION

Protects walls from swing of door.

Minimalist and sleek, this rigid door stop is a polished door stop option. With a rubber tip, your doors and walls will be protected from the swing of a door. Easy to install.

### **TECHNICAL SPECIFICATIONS**

| Product #     | 216BR                 |
|---------------|-----------------------|
| Screw/Nail    | Wood Screw (Included) |
| Base Diameter | 31/32 in*             |
| Tip Diameter  | 21/32 in*             |
| Tip colour    | White                 |
| Projection    | 3 in                  |
| Material      | Metal                 |
| Collection    | Door Stops            |