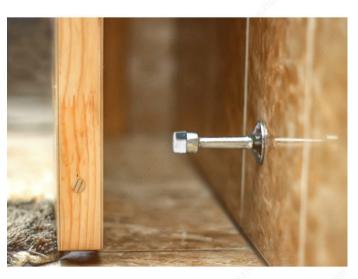

## APPLICATION

This rigid door stop is a simple and aesthetic way to protect your walls and doors thanks to its rubber tip.