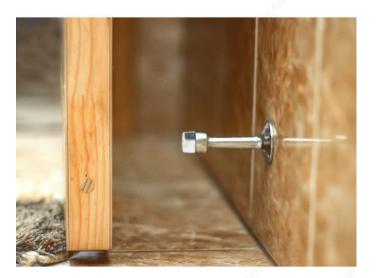

## **ADVANTAGES AND BENEFITS**

Easy to install with attached mounting screw. Prevent wall and door damages.

## **APPLICATION**

This rigid door stop is a simple and aesthetic way to protect your walls and doors thanks to its rubber tip.