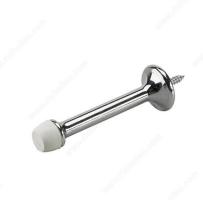

# 3" Rigid Door Stop

Product # 216CV

Color/Finish Chrome

Packaging format Bag of 2 units

## **DESCRIPTION**

Protects walls from swing of door.

Minimalist and sleek, this rigid door stop is a polished door stop option. With a rubber tip, your doors and walls will be protected from the swing of a door. Easy to install.

# **TECHNICAL SPECIFICATIONS**

| Product #     | 216CV                 |
|---------------|-----------------------|
| Screw/Nail    | Wood Screw (Included) |
| Base Diameter | 31/32 in*             |
| Tip Diameter  | 21/32 in*             |
| Tip colour    | White                 |
| Projection    | 3 in                  |
| Material      | Metal                 |
| Collection    | Door Stops            |