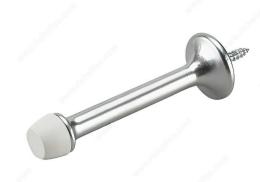

## 3" Rigid Door Stop

Product # 216SCR

Color/Finish Satin Chrome

Packaging format Blister of 2 units

### DESCRIPTION

Protects walls from swing of door.

Minimalist and sleek, this rigid door stop is a polished door stop option. With a rubber tip, your doors and walls will be protected from the swing of a door. Easy to install.

### **TECHNICAL SPECIFICATIONS**

| Product #     | 216SCR                |
|---------------|-----------------------|
| Screw/Nail    | Wood Screw (Included) |
| Base Diameter | 31/32 in*             |
| Tip Diameter  | 21/32 in*             |
| Tip colour    | White                 |
| Projection    | 3 in                  |
| Material      | Metal                 |
| Collection    | Door Stops            |