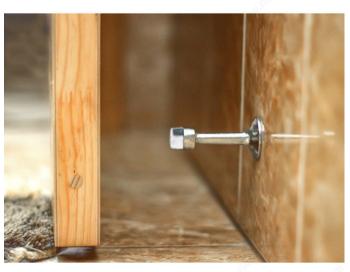

# APPLICATION

This rigid door stop is a simple and aesthetic way to protect your walls and doors thanks to its rubber tip.