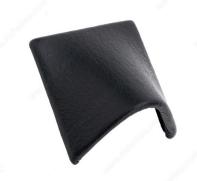

## Modern Leather Pull - 2170

Product # 217001690

#### DESCRIPTION

The texture of this leather covered square cup pull will create that wow factor on drawer fronts.

### **TECHNICAL SPECIFICATIONS**

| Product #                       | 217001690                            |
|---------------------------------|--------------------------------------|
| Pulls and Knobs Style           | Modern                               |
| Туре                            | Cup Pulls, Leather and Fabric Models |
| Center to Center                | 5/8 in*                              |
| Finish                          | Black                                |
| Material                        | Leather, Zamak                       |
| Complete Collection by Model    | All Collections, 2170                |
| Length - Overall Dimensions     | 1 9/16 in*                           |
| Width - Overall Dimensions      | 1 9/16 in*                           |
| Screw/Nail                      | M4 (Included)                        |
| Color Group                     | Black Group                          |
| Finish Number                   | 90                                   |
| Suggested Price                 | From \$50.00 to \$100.00             |
| Projection - Overall Dimensions | 25/32 in*                            |