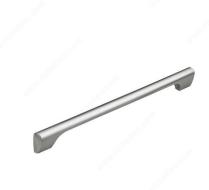

#### **Modern Metal Pull - 2172**

Product # 21724288174

Center to Center 11 3/8 in\*

Finish Matte Chrome

Length - Overall Dimensions 11 3/4 in\*

## **DESCRIPTION**

With its simple lines and modern design, this pull will accentuate any room. The gorgeous finish is sure to stand out against any surface.

## **TECHNICAL SPECIFICATIONS**

| Product #                       | 21724288174               |
|---------------------------------|---------------------------|
| Pulls and Knobs Style           | Modern                    |
| Material                        | Metal                     |
| Width - Overall Dimensions      | 21/32 in*                 |
| Screw/Nail                      | M4 (Included)             |
| Color Group                     | Gray and Chrome Group     |
| Finish Number                   | 174                       |
| Suggested Price                 | From \$100.00 to \$200.00 |
| Projection - Overall Dimensions | 1 11/32 in*               |