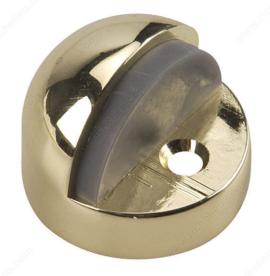

# **High Profile Dome Stop**

Product # 2185BR

Color/Finish Brass

**Material** Metal

Packaging format Blister

### Mounting hardware included

A sleek, high-profile dome that is used to protect walls and doors from the swing of a door. This durable design features a soft interior. Easy to install.

#### TECHNICAL SPECIFICATIONS

| Product #  | 2185BR                    |
|------------|---------------------------|
| Height     | 1 3/8 in*                 |
| Width      | 1 25/32 in*               |
| Collection | Door Stops, Door Hardware |
| Screw/Nail | Included                  |