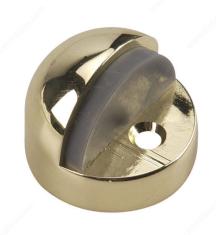

# **High Profile Dome Stop**

Product # 2185BR

Color/Finish Brass

**Material** Metal

Packaging format Blister

### Mounting hardware included

A sleek, high-profile dome that is used to protect walls and doors from the swing of a door. This durable design features a soft interior. Easy to install.

#### TECHNICAL SPECIFICATIONS

| Product #  | 2185BR                    |
|------------|---------------------------|
| Height     | 1 3/8 in*                 |
| Width      | 1 25/32 in*               |
| Collection | Door Stops, Door Hardware |
| Screw/Nail | Included                  |