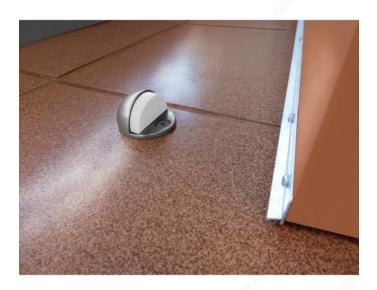

## **ADVANTAGES AND BENEFITS**

To protect walls from swing of door.

## **APPLICATION**

To be mounted on the floor to protect walls from swing of doors.