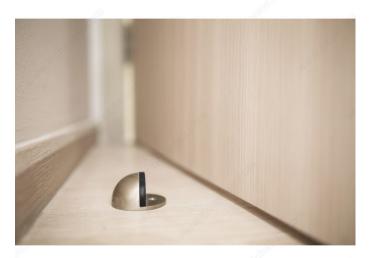

## **ADVANTAGES AND BENEFITS**

To protect walls from swing of door.

## **APPLICATION**

To be mounted on the floor to protect walls from swing of doors.