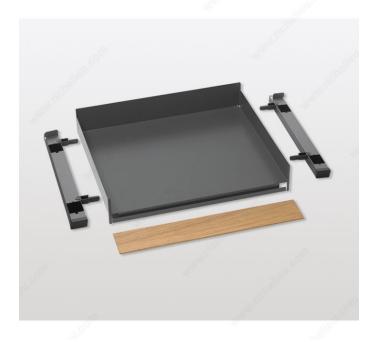

## **Extendo Fioro Sliding Shelf**

**Product #** 22127906

Product Dimensions - Width 33 1/2 in\*

Interior Dimensions Required - Width 33 7/8 to 34 1/8 in\*

## **TECHNICAL SPECIFICATIONS**

| Product #                             | 22127906         |
|---------------------------------------|------------------|
| Product Dimensions - Depth            | 19 1/2 in*       |
| Product Dimensions - Height           | 4 9/16 in*       |
| Interior Dimensions Required - Depth  | Min. 20 in*      |
| Interior Dimensions Required - Height | Min. 4 23/32 in* |
| Opening                               | Manual           |
| Finish                                | Dark Gray        |
| Material                              | Metal            |
| Application                           | Storage          |