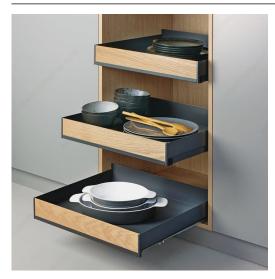

## **Extendo Fioro Sliding Shelf**

**Product #** 22127906

Product Dimensions - Width 33 1/2 in\*

Interior Dimensions Required - Width 33 7/8 to 34 1/8 in\*

## **TECHNICAL SPECIFICATIONS**

| Product #                             | 22127906         |
|---------------------------------------|------------------|
| Product Dimensions - Depth            | 19 1/2 in*       |
| Product Dimensions - Height           | 4 9/16 in*       |
| Interior Dimensions Required - Depth  | Min. 20 in*      |
| Interior Dimensions Required - Height | Min. 4 23/32 in* |
| Opening                               | Manual           |
| Finish                                | Dark Gray        |
| Material                              | Metal            |
| Application                           | Storage          |