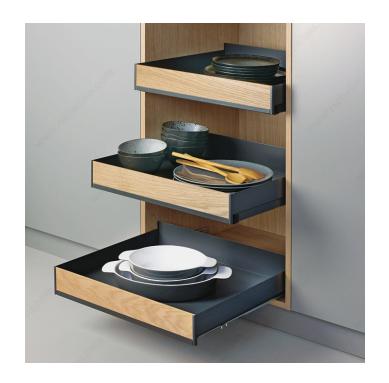

## **Extendo Fioro Sliding Shelf**

**Product #** 22127906

Product Dimensions - Width 33 1/2 in\*

Interior Dimensions Required - Width 33 7/8 to 34 1/8 in\*

## **TECHNICAL SPECIFICATIONS**

| Product #                             | 22127906         |
|---------------------------------------|------------------|
| Product Dimensions - Depth            | 19 1/2 in*       |
| Product Dimensions - Height           | 4 9/16 in*       |
| Interior Dimensions Required - Depth  | Min. 20 in*      |
| Interior Dimensions Required - Height | Min. 4 23/32 in* |
| Opening                               | Manual           |
| Finish                                | Dark Gray        |
| Material                              | Metal            |
| Application                           | Storage          |