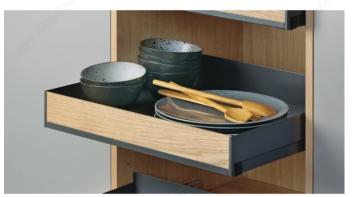

## **Extendo Fioro Sliding Shelf**

**Product #** 22127906

Product Dimensions - Width 33 1/2 in\*

Interior Dimensions Required - Width 33 7/8 to 34 1/8 in\*

## **TECHNICAL SPECIFICATIONS**

| Product #                             | 22127906         |
|---------------------------------------|------------------|
| Product Dimensions - Depth            | 19 1/2 in*       |
| Product Dimensions - Height           | 4 9/16 in*       |
| Interior Dimensions Required - Depth  | Min. 20 in*      |
| Interior Dimensions Required - Height | Min. 4 23/32 in* |
| Opening                               | Manual           |
| Finish                                | Dark Gray        |
| Material                              | Metal            |
| Application                           | Storage          |