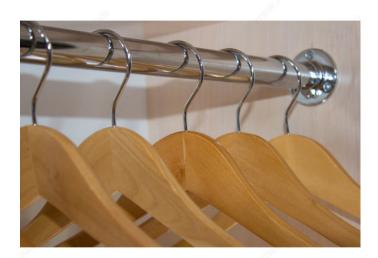

# Closet Rod Supports, 1-5/16" (3.33 cm)

Product # 2215602900

Finish Matte Black

Support Type Open

Screws Included

Packaging format Per unit

### **TECHNICAL SPECIFICATIONS**

| Product #     | 2215602900                                |
|---------------|-------------------------------------------|
| Application   | Jackets, Dresses, Shirts, Clothes Hanging |
| Product Type  | Support Rod                               |
| Mounting Type | Screw Mount                               |
| Material      | Zamac                                     |
| Diameter      | 1 5/16 in                                 |