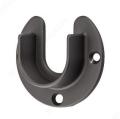

# Closet Rod Supports, 1-5/16" (3.33 cm)

Product # 2215602900

Finish Matte Black

Support Type Open

Screws Included

Packaging format Per unit

### **TECHNICAL SPECIFICATIONS**

| Product #     | 2215602900                                |
|---------------|-------------------------------------------|
| Application   | Jackets, Dresses, Shirts, Clothes Hanging |
| Product Type  | Support Rod                               |
| Mounting Type | Screw Mount                               |
| Material      | Zamac                                     |
| Diameter      | 1 5/16 in                                 |