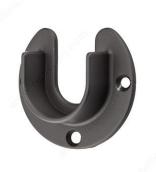

# Closet Rod Supports, 1-5/16" (3.33 cm)

Product # 2215602900

Finish Matte Black

Support Type Open

Screws Included

Packaging format Per unit

### **TECHNICAL SPECIFICATIONS**

| Product #     | 2215602900                                |
|---------------|-------------------------------------------|
| Application   | Jackets, Dresses, Shirts, Clothes Hanging |
| Product Type  | Support Rod                               |
| Mounting Type | Screw Mount                               |
| Material      | Zamac                                     |
| Diameter      | 1 5/16 in                                 |