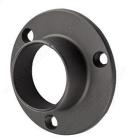

## Closet Rod Supports, 1-5/16" (3.33 cm)

**Product #** 2215612900

Finish Matte Black

Support Type Closed

Screws Included

Packaging format Per unit

## **TECHNICAL SPECIFICATIONS**

| Product #     | 2215612900                                |
|---------------|-------------------------------------------|
| Application   | Jackets, Dresses, Shirts, Clothes Hanging |
| Product Type  | Support Rod                               |
| Mounting Type | Screw Mount                               |
| Material      | Zamac                                     |
| Diameter      | 1 5/16 in                                 |