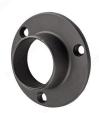

## Closet Rod Supports, 1-5/16" (3.33 cm)

**Product #** 2215612900

Finish Matte Black

Support Type Closed

Screws Included

Packaging format Per unit

## **TECHNICAL SPECIFICATIONS**

| Product #     | 2215612900                                |
|---------------|-------------------------------------------|
| Application   | Jackets, Dresses, Shirts, Clothes Hanging |
| Product Type  | Support Rod                               |
| Mounting Type | Screw Mount                               |
| Material      | Zamac                                     |
| Diameter      | 1 5/16 in                                 |