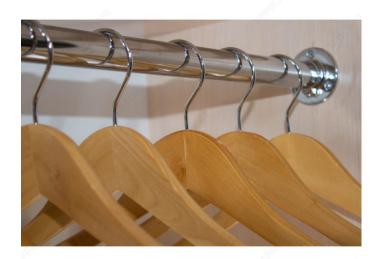

## Closet Rod Supports, 1-5/16" (3.33 cm)

**Product #** 2215612900

Finish Matte Black

Support Type Closed

Screws Included

Packaging format Per unit

## **TECHNICAL SPECIFICATIONS**

| Product #     | 2215612900                                |
|---------------|-------------------------------------------|
| Application   | Jackets, Dresses, Shirts, Clothes Hanging |
| Product Type  | Support Rod                               |
| Mounting Type | Screw Mount                               |
| Material      | Zamac                                     |
| Diameter      | 1 5/16 in                                 |