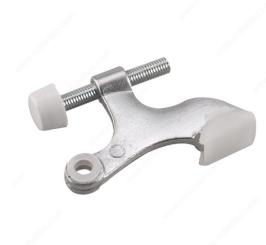

## **Heavy-Duty Hinge Pin Door Stop**

Product # 2215BCR

Color/Finish Brushed Chrome

Packaging format Blister

## DESCRIPTION

Protects walls from swing of door.

This heavy-duty hinge pin door stop is a simple and aesthetic way to protect your walls and doors thanks to its rubber tip. Easy to install. Pin is adjustable to meet your design needs.

## **TECHNICAL SPECIFICATIONS**

| Product #         | 2215BCR                   |
|-------------------|---------------------------|
| Pin Hole Diameter | 5/16 in*                  |
| Tip colour        | White                     |
| Height            | 1 25/32 in*               |
| Width             | 21/32 in*                 |
| Projection        | 2 1/2 in*                 |
| Material          | Cast Aluminum             |
| Usage             | Hinge Door                |
| Collection        | Door Hardware             |
| Collection        | Door Stops, Door Hardware |