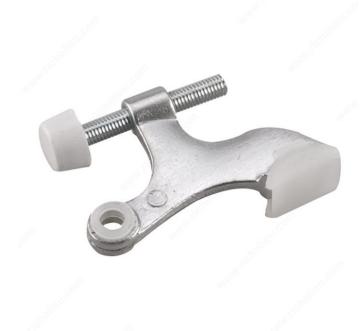

## **Heavy-Duty Hinge Pin Door Stop**

Product # 2215BCR

Color/Finish Brushed Chrome

Packaging format Blister

## DESCRIPTION

Protects walls from swing of door.

This heavy-duty hinge pin door stop is a simple and aesthetic way to protect your walls and doors thanks to its rubber tip. Easy to install. Pin is adjustable to meet your design needs.

## **TECHNICAL SPECIFICATIONS**

| Product #         | 2215BCR                   |
|-------------------|---------------------------|
| Pin Hole Diameter | 5/16 in*                  |
| Tip colour        | White                     |
| Height            | 1 25/32 in*               |
| Width             | 21/32 in*                 |
| Projection        | 2 1/2 in*                 |
| Material          | Cast Aluminum             |
| Usage             | Hinge Door                |
| Collection        | Door Hardware             |
| Collection        | Door Stops, Door Hardware |