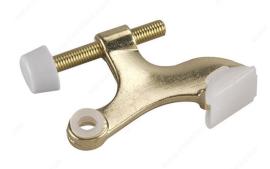

#### DESCRIPTION

Protects walls from swing of door.

This heavy-duty hinge pin door stop is a simple and aesthetic way to protect your walls and doors thanks to its rubber tip. Easy to install. Pin is adjustable to meet your design needs.

#### **ADVANTAGES AND BENEFITS**

Easy to install. Prevent wall and door damage

| Product #         | 2215BR                    |
|-------------------|---------------------------|
| Pin Hole Diameter | 5/16 in*                  |
| Tip colour        | White                     |
| Height            | 1 25/32 in*               |
| Width             | 21/32 in*                 |
| Projection        | 2 1/2 in*                 |
| Material          | Cast Aluminum             |
| Usage             | Hinge Door                |
| Collection        | Door Hardware             |
| Collection        | Door Stops, Door Hardware |