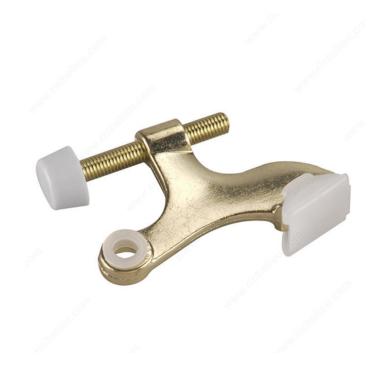

#### DESCRIPTION

Protects walls from swing of door.

This heavy-duty hinge pin door stop is a simple and aesthetic way to protect your walls and doors thanks to its rubber tip. Easy to install. Pin is adjustable to meet your design needs.

#### **ADVANTAGES AND BENEFITS**

Easy to install. Prevent wall and door damage

| Product #         | 2215BR                    |
|-------------------|---------------------------|
| Pin Hole Diameter | 5/16 in*                  |
| Tip colour        | White                     |
| Height            | 1 25/32 in*               |
| Width             | 21/32 in*                 |
| Projection        | 2 1/2 in*                 |
| Material          | Cast Aluminum             |
| Usage             | Hinge Door                |
| Collection        | Door Hardware             |
| Collection        | Door Stops, Door Hardware |