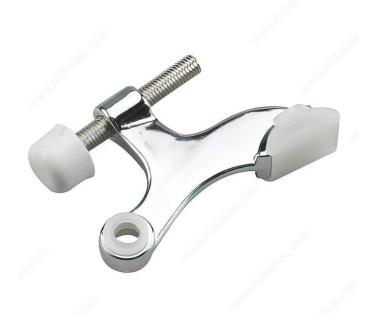

# **Heavy-Duty Hinge Pin Door Stop**

Product # 2215CV

Color/Finish Chrome

Packaging format Bag

## DESCRIPTION

Protects walls from swing of door.

This heavy-duty hinge pin door stop is a simple and aesthetic way to protect your walls and doors thanks to its rubber tip. Easy to install. Pin is adjustable to meet your design needs.

## **TECHNICAL SPECIFICATIONS**

| Product #         | 2215CV                    |
|-------------------|---------------------------|
| Pin Hole Diameter | 5/16 in*                  |
| Tip colour        | White                     |
| Height            | 1 25/32 in*               |
| Width             | 21/32 in*                 |
| Projection        | 2 1/2 in*                 |
| Material          | Cast Aluminum             |
| Usage             | Hinge Door                |
| Collection        | Door Hardware             |
| Collection        | Door Stops, Door Hardware |