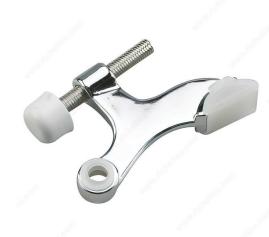

# **Heavy-Duty Hinge Pin Door Stop**

Product # 2215CV

Color/Finish Chrome

Packaging format Bag

## DESCRIPTION

Protects walls from swing of door.

This heavy-duty hinge pin door stop is a simple and aesthetic way to protect your walls and doors thanks to its rubber tip. Easy to install. Pin is adjustable to meet your design needs.

## **TECHNICAL SPECIFICATIONS**

| Product #         | 2215CV                    |
|-------------------|---------------------------|
| Pin Hole Diameter | 5/16 in*                  |
| Tip colour        | White                     |
| Height            | 1 25/32 in*               |
| Width             | 21/32 in*                 |
| Projection        | 2 1/2 in*                 |
| Material          | Cast Aluminum             |
| Usage             | Hinge Door                |
| Collection        | Door Hardware             |
| Collection        | Door Stops, Door Hardware |