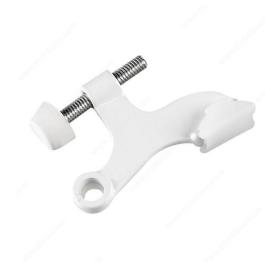

# **Heavy-Duty Hinge Pin Door Stop**

Product # 2215WR

Color/Finish White

Packaging format Blister

## **DESCRIPTION**

Protects walls from swing of door.

This heavy-duty hinge pin door stop is a simple and aesthetic way to protect your walls and doors thanks to its rubber tip. Easy to install. Pin is adjustable to meet your design needs.

## **ADVANTAGES AND BENEFITS**

Easy to install. Prevent wall and door damage

## **TECHNICAL SPECIFICATIONS**

| Product #         | 2215WR                    |
|-------------------|---------------------------|
| Pin Hole Diameter | 5/16 in*                  |
| Tip colour        | White                     |
| Height            | 1 25/32 in*               |
| Width             | 21/32 in*                 |
| Projection        | 2 1/2 in*                 |
| Material          | Cast Aluminum             |
| Usage             | Hinge Door                |
| Collection        | Door Hardware             |
| Collection        | Door Stops, Door Hardware |

# **APPLICATION**

For all interior doors using 3 in to 4 in (76.20 mm to 101.60 mm) butt hinges.