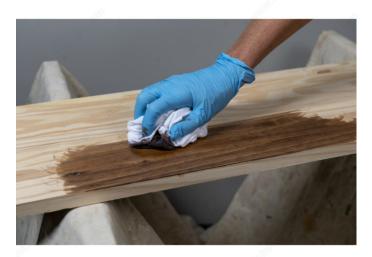

#### DESCRIPTION

Keep your workshop clean with these reusable new, white, bleached knit wipers. The wipers are made of cotton that is strong and soft, helping you manage messes wherever they come up.

- Great for various wiping applications.
- Made of soft, yet strong cotton.

#### **ADVANTAGES AND BENEFITS**

This wiper is made of a knit fabric has been prewashed for enhanced absorbency, creating a soft and virtually lint-free wiper that is void of buttons, pins, and strings. The white material is colorfast and will not bleed with the use of most solvents, making it a popular choice for paint and print shops and for furniture production. Packaged in 20 lb (9.07 kg) boxes consisting of over 20% recycled material. Boxes are easy to stack and store, and come with punch outs to assist in handling and dispensing.