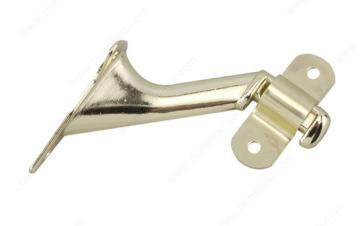

# 2-1/4" Handrail Bracket

Product # 222BR

Finish Brass

Packaging format Blister

#### DESCRIPTION

Metal bracket for wood handrails

Sturdy support for handrails on stairways and walkways. Easy to install. A wider design for better support.

## **TECHNICAL SPECIFICATIONS**

| Product #                  | 222BR            |
|----------------------------|------------------|
| Type of Mounting           | Wall Mount       |
| Handrail Type              | Flat Tubing      |
| Recommended Location Usage | Interior         |
| Adjustment                 | Adjustable Angle |
| Height                     | 2 1/4 in         |
| Width                      | 1 1/4 in         |
| Projection                 | 2 57/64 in       |
| Material                   | Metal            |
| Glass Drilling             | Not Required     |
| Screw                      | Included         |