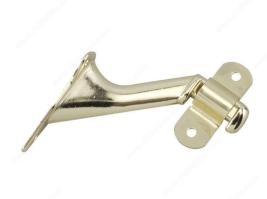

# 2-1/4" Handrail Bracket

Product # 222BR

Finish Brass

Packaging format Blister

#### DESCRIPTION

Metal bracket for wood handrails

Sturdy support for handrails on stairways and walkways. Easy to install. A wider design for better support.

## **TECHNICAL SPECIFICATIONS**

| Product #                  | 222BR            |
|----------------------------|------------------|
| Type of Mounting           | Wall Mount       |
| Handrail Type              | Flat Tubing      |
| Recommended Location Usage | Interior         |
| Adjustment                 | Adjustable Angle |
| Height                     | 2 1/4 in         |
| Width                      | 1 1/4 in         |
| Projection                 | 2 57/64 in       |
| Material                   | Metal            |
| Glass Drilling             | Not Required     |
| Screw                      | Included         |