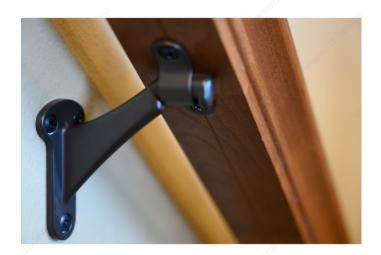

#### DESCRIPTION

Metal bracket for wood handrails

Sturdy support for handrails on stairways and walkways. Easy to install. A wider design for better support.

### **APPLICATION**

As a support for handrails on stairways and walkways.